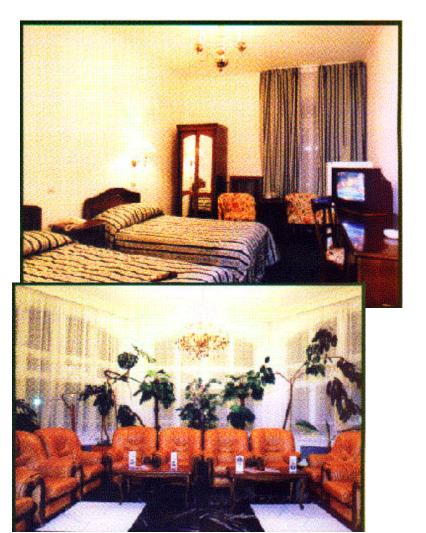

#### Palace Hotel rooms

#### • Approximate prices:

- 72 twin bed rooms / 60euro, including breakfast
- 40 queen bed rooms/ 50 euro, including breakfast (single occupancy)
- Add approx. 10 euro/person for half-board

## Interior