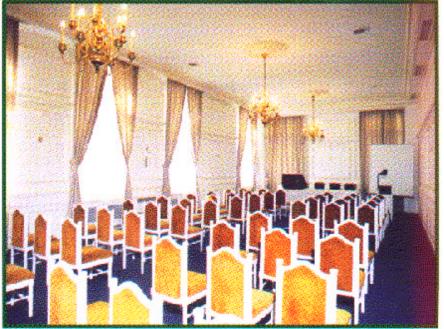

#### Palace Hotel - Sinaia

- Conference rooms
  - Green room 100..140places
  - Yellow room 80..60 places
  - Small Room 40..50 places
  - Round room 30 places
  - -1 apt -10 places
- Participation tax: aprox. 100 USD

### Conference rooms