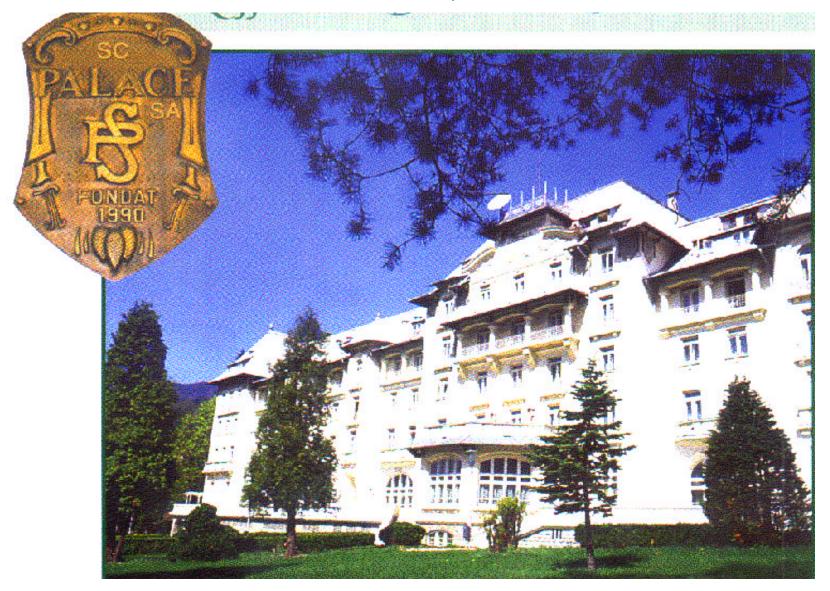

#### Palace Hotel - Sinaia

- Conference rooms
  - Green room 100..140places
  - Yellow room 80..60 places
  - Small Room 40..50 places
  - Round room 30 places
  - -1 apt -10 places
- Participation tax: aprox. 100 USD

# Palace Hotel, built 1911