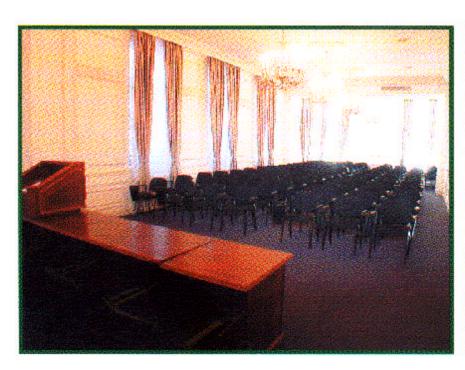

#### Palace Hotel - Sinaia

- Conference rooms
  - Green room 100..140places
  - Yellow room 80..60 places
  - Small Room 40..50 places
  - Round room 30 places
  - -1 apt -10 places
- Participation tax: aprox. 100 USD

### Conference rooms