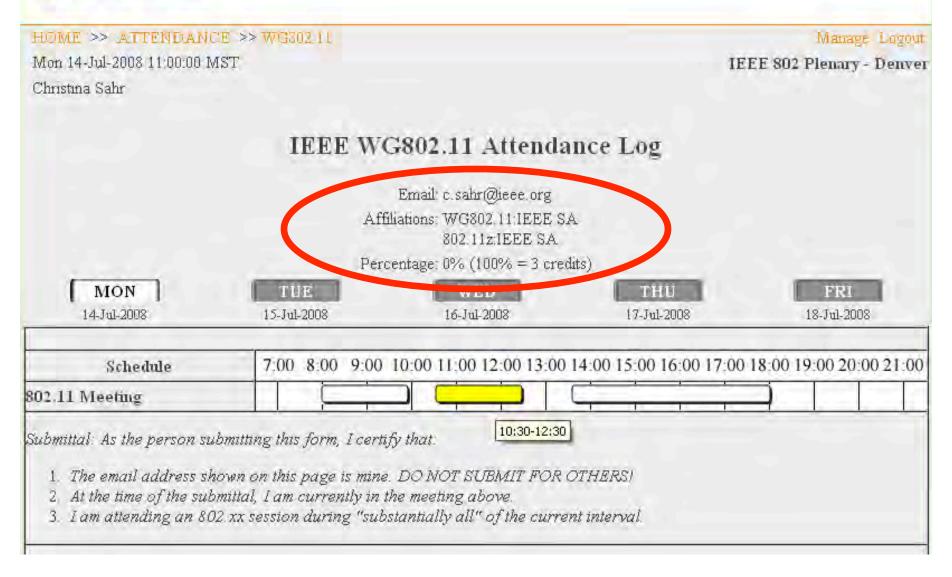

# STEP 2. Register your attendance AT THE MEETING

Using the Attendance Tool log your attendance at each meeting.

While here in DENVER

Log onto the local server at: http://murphy.events.ieee.org/imat/

- Disconnect your VPN
- Allow cookies

# STEP 2: Login to the Attendance Tool

IEEE Attendance Tool