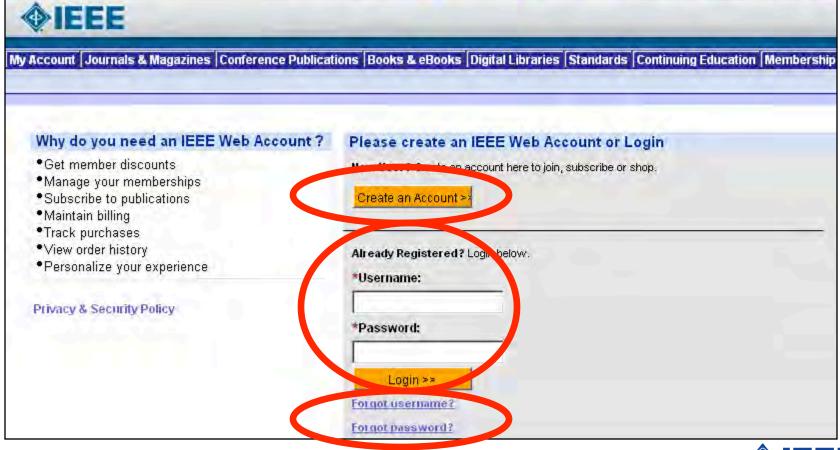

# **IEEE Web Account (IEEE Database)**

- YOU ONLY NEED ONE WEB ACCOUNT!
- Used to track your IEEE and SA Membership
- Provides the access for:
  - IEEE-SA myProject access Sponsor level balloting
  - IEEE-SA Attendance Tool access
  - IEEE & SA Online membership renewal
  - IEEE Online Store access
  - Most IEEE Online subscription access
- Any one can get a Web Account (including non-members)
- Your email address is the key to your information so keep it current in the Web Account database.
- All contact information is retrieved from the Web Account database – KEEP IT CURRENT!ccount

# STEP 1. Do you have an IEEE Web Account?

## · NO:

- □ GO CREATE A WEB ACCOUNT → www.ieee.org
- FOLLOW THE INSTRUCTIONS TO CREATE NEW WEB ACCOUNT

### YES:

- I have an IEEE Web Account and remember your username and password.
- GO TO STEP 2

## MAYBE:

- I have an IEEE Web Account but don't remember the password (username, contact Christina Sahr at c.sahr@ieee.org).
- RESET YOUR WEB ACCOUNT PASSWORD →
   www.ieee.org and follw the Web Account link