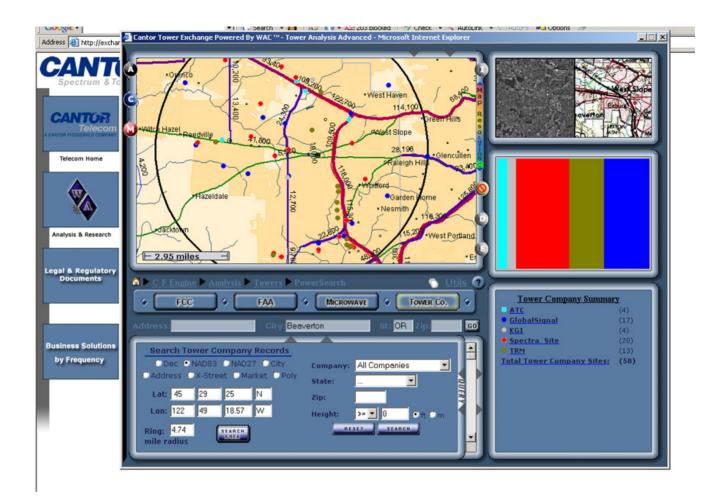

|                                  |

Easy To Use Trade Screens Allow Participants To Add The Additional Information Beyond Maps & Analysis For Bids & Offers



Routine PCS, Cellular, BRS-EBS, 700MHz, etc. Spectrum Contour Ownership & Pop Counts



# Posting Analysis To Assist Users In Demographics & Valuation Analysis



## Store, Manage & Post Assets To The Marketplace From Your Files Inside The Exchange



Powerful Analysis Of Existing FCC License Frequencies.



### **Ownership Of Cellular With True Contours & Territories**



Spectrum, Microwave Paths, Details, & More, Much More...



Sellers Can Check Their Property Boundaries, Demographics & Adjacent Owners.



Query And/Or Just Overlay Nearly 200 Existing (Carrier Marketed) Coverage Patterns



# Structures, Locations, Analysis, Topos, Competitive Data



### Unique Blending Method For Aerial, Topos and Orthos.



Search Structures Multiple Ways, Multiple Boundaries.



Enhanced Tower Company Portfolio Details Mixed With GIS Data & Propagation Results.