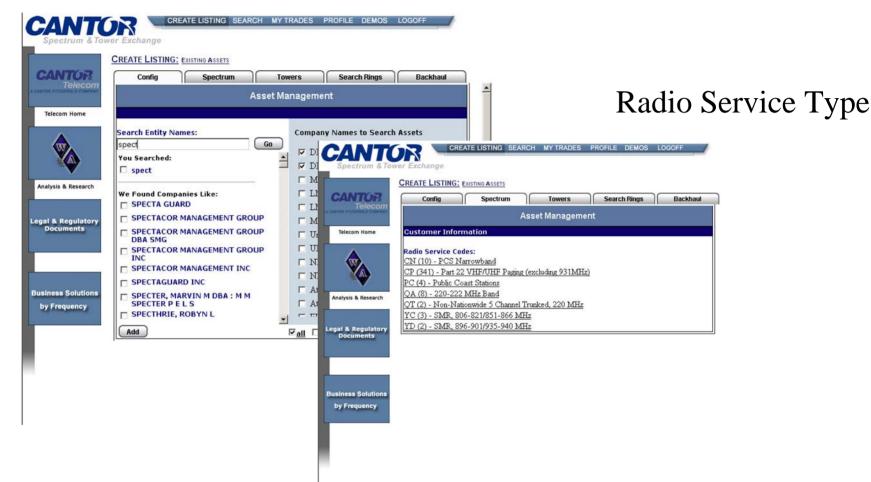

# Entity Name

Selling/Leasing Assets- We Pull Your FCC Records Automatically For Ease Of Use & Accuracy

| ANTOR                 | Config                        |   | My       | Spectru | ո ][     | My Towers     | My Sea          | arch Rings | My Backhat |
|-----------------------|-------------------------------|---|----------|---------|----------|---------------|-----------------|------------|------------|
| OR FITZGERALD COMPANY |                               |   |          |         | Asse     | t Manager     | nent            |            |            |
| Telecom Home          | Company N<br>DC<br>CW - PCS B |   | LULAR    | hing:   | AD 240.  | Dahasa Ta     | aranii alesi    | rat        |            |
| alysis & Research     | Call Sign                     |   | Status   | Туре    | Name     |               |                 | Address    | FRN        |
|                       | KNLF707                       |   | A        | a       | Dedecar  | Callislar Sa  | change, Sec.    |            | 001600719  |
| al & Regulatory       |                               | Γ | 1988.8   | 1846    |          |               |                 |            |            |
| Documents             |                               |   | 1981     | 1000    |          |               |                 |            |            |
|                       | KNLF708                       | _ | A        | ۰       | -        | Califoliat Ta | oliterati, Data |            | 9          |
|                       |                               |   | 1986     |         | C        |               |                 |            |            |
|                       | KNLF885                       |   | 1988.0.0 |         | <u> </u> | -             | _               |            |            |
| iness Solutions       | KNLF885                       |   | 1885 - 1 | een 1   | _        |               | -               |            | 9          |
| y Frequency           | al                            | - | 1000     | 020     |          |               |                 |            |            |
|                       | Post                          | 1 |          |         |          |               | _               |            |            |

Sellers/Lessees Get A Breakdown Of The Entity Names, Radio Service & Specific Call Sign

Sellers/Lessees Can Review The FCC Info Obtained By The Exchange And See A Snapshot In Real-Time

| Call Sign:<br>KNLF707<br>LICENSE STATUS:<br>A - ACTIVE<br>OWNER:<br>DOBSON CELLULAR SYSTEM<br>LICENSEE TYPE:<br>O - OWNER | MS, INC.                                      | Boundary: E                                                                               | e City<br>Gaylord |
|---------------------------------------------------------------------------------------------------------------------------|-----------------------------------------------|-------------------------------------------------------------------------------------------|-------------------|
|                                                                                                                           | NN N                                          |                                                                                           | PRINT             |
| RADIO SERVICE CODE:<br>UNIQUE SYSTEM IDENTIFIER:<br>FRN:<br>RADIO SERVICE TYPE:<br>REGULATORY STATUS:                     | CW<br>9366<br>PCS BROADBAND<br>COMMON CARRIER | GRANT DATE:<br>EXPIRED DATE:<br>CANCELLATION DATE<br>EFFECTIVE DATE:<br>LAST ACTION DATE: | 12/24/2004        |
| MARKET INFORMATION                                                                                                        | N N                                           |                                                                                           |                   |
| FREQUENCY (LOW / HIGH,<br>MH2):<br>CHANNEL BLOCK:<br>SUBMARKET:                                                           | 1982.5<br>1990<br>C<br>1                      | BOUNDARY TYPE:                                                                            | BTA345            |
| LICENSEE / CONTACT                                                                                                        | INFO                                          | CERTIFIER NAME: RO                                                                        |                   |
| DOBSON CELLULAR SYSTEMS,<br>ATTN:                                                                                         | . INC.                                        | SR<br>GE<br>CO<br>PHONE:                                                                  | NALD RIFLET       |
| *                                                                                                                         |                                               | FAX:<br>EMAIL:                                                                            |                   |