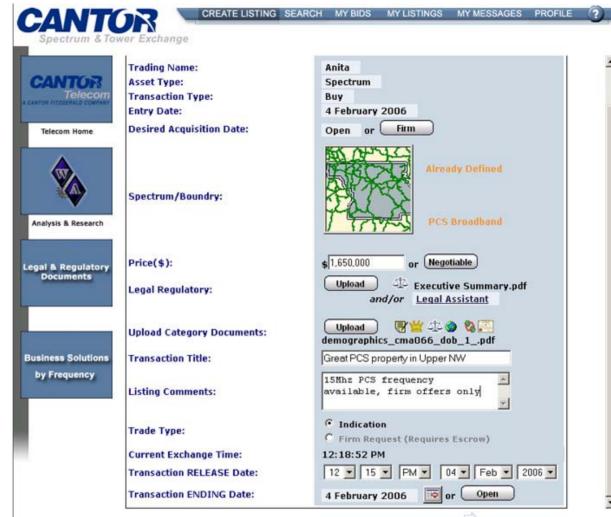

Routine Spectrum Ownership & Mapping For Most All FCC Licensed Frequencies For Advanced Analysis

| ANTOR                        | Woul                                                                                                             | d Like To Buy Spectrum           |
|------------------------------|------------------------------------------------------------------------------------------------------------------|----------------------------------|
| Telecom                      | Trading Name:                                                                                                    | Anita                            |
|                              | Asset Type:                                                                                                      | Spectrum                         |
| Telecom Home                 | Transaction Type:                                                                                                | Buy                              |
| •                            | Entry Date:                                                                                                      | 4 February 2006                  |
|                              | Desired Acquisition Date:                                                                                        | Open or Firm                     |
|                              | Spectrum/Boundry:                                                                                                | Define                           |
|                              | we say another                                                                                                   | \$ or (Negotiable)               |
| nalysis & Research           | Price(\$):                                                                                                       |                                  |
|                              | Legal Regulatory:                                                                                                | Upload -2-                       |
|                              |                                                                                                                  | and/or Legal Assistant           |
| al & Regulatory<br>Documents | Upload Category Documents:                                                                                       | Upload 🛛 🛒 🌿 🤹 🥸 🏹               |
|                              |                                                                                                                  |                                  |
|                              | Transaction Title:                                                                                               |                                  |
|                              | and the second | A 1                              |
|                              | Listing Comments:                                                                                                | -                                |
| siness Solutions             |                                                                                                                  | · Indication                     |
| y Frequency                  | Trade Type:                                                                                                      | C Firm Request (Requires Escrow) |
|                              | Current Exchange Time:                                                                                           | 12:11:39 PM                      |
|                              | Transaction RELEASE Date:                                                                                        | 12 15 PM 04 Feb 2006             |
|                              | Transaction Release Date:                                                                                        |                                  |

Easy To Use Trade Screens Allow Participants To Add The Additional Information Beyond Maps & Analysis For Bids & Offers

Routine PCS, Cellular, BRS-EBS, 700MHz, etc. Spectrum Contour Ownership & Pop Counts