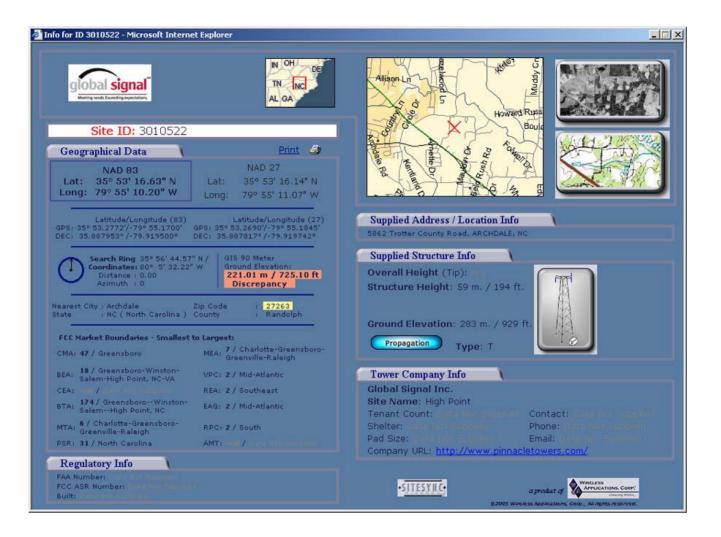

Tower Assets Are Automatically Listed By Entity Name & ASR Number

| Reg. Numb                                                                                                                    |                                                                                                                             | NAD 83                                                                                                                                   | NAD.27                                   |
|------------------------------------------------------------------------------------------------------------------------------|-----------------------------------------------------------------------------------------------------------------------------|------------------------------------------------------------------------------------------------------------------------------------------|------------------------------------------|
| 106615                                                                                                                       | 2 Latitude:<br>Longitude:                                                                                                   | 45° 9' 38' N<br>84° 56' 29' W                                                                                                            | 45° 9' 37.97° N<br>84° 56' 28.83° W      |
|                                                                                                                              | A0461686 Entity Type: 0<br>US 131 1.6 KM SSW<br>BOYNE FALLS, MI                                                             |                                                                                                                                          | ew Map                                   |
| Struct. Height:<br>Overall Height:                                                                                           | 24.7 M / 81.04 Ft<br>24.7 M / 81.04 Ft                                                                                      | Ground Elevation: 35<br>AMSL: 37                                                                                                         | 52 M / 1154.86 Ft<br>76,7 M / 1235.89 Ft |
| Licensee ID:<br>Owner Name:<br>Contact Name:<br>Contact Addr:<br>PO Box:<br>City, St:<br>Zip Code;<br>Attention:<br>Phone #: | L00127930<br>Dobson Cellular Systems, Inc.<br>14201 Wireless Way<br>Oklahoma City, OK<br>73134<br>Scott Jones<br>4055298500 | FAA Determination: 10<br>FAA Study #:96<br>FAA Circular #:70<br>Spec. Option: 1<br>Paint & Lighting: 3,<br>FAA EMI Flag:N<br>NEPA Flag:N | i-AGL-1690-OE<br>)/7460-1)               |
| App. Purpose:<br>Prev. Purpose:<br>Status Code:<br>Date Received:<br>Date Constructed:<br>Date Action:                       | OC<br>OC<br>C<br>8/18/2005<br>06/11/1996<br>12/31/2005                                                                      | Input Source Code:1<br>Date Entered:8/<br>Date Issued:8/<br>Date Dismantled:<br>Archive Flag Code:C<br>Invalid Signature: Y              | 18/2005                                  |
| Version:<br>Signature:                                                                                                       | Timothy J Duffy                                                                                                             | Signature Title: Of                                                                                                                      | enior VP & Chief Technical<br>Moer       |

More Pertinent Data Is Automatically Provided In The Detail Page

The Tower Assets Are Posted On A Map

Now That You Have Identified Your Tower Assets, You Can Post (Offer) Them To The Marketplace