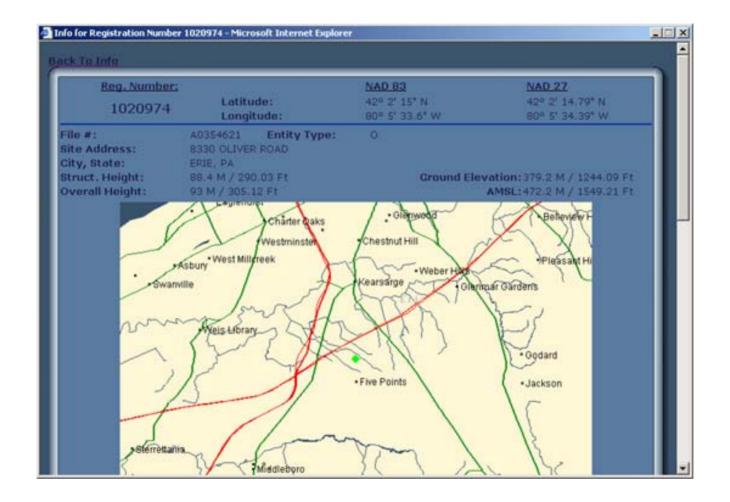

Tower Assets Are Automatically Listed By Entity Name & ASR Number

| Reg. Numb                                                                                                                    |                                                                                                                             | NAD 83                                                                                                                                   | NAD.27                                   |
|------------------------------------------------------------------------------------------------------------------------------|-----------------------------------------------------------------------------------------------------------------------------|------------------------------------------------------------------------------------------------------------------------------------------|------------------------------------------|
| 106615                                                                                                                       | 2 Latitude:<br>Longitude:                                                                                                   | 45° 9' 38' N<br>84° 56' 29' W                                                                                                            | 45° 9' 37.97° N<br>84° 56' 28.83° W      |
|                                                                                                                              | A0461686 Entity Type: 0<br>US 131 1.6 KM SSW<br>BOYNE FALLS, MI                                                             |                                                                                                                                          | ew Map                                   |
| Struct. Height:<br>Overall Height:                                                                                           | 24.7 M / 81.04 Ft<br>24.7 M / 81.04 Ft                                                                                      | Ground Elevation: 35<br>AMSL: 37                                                                                                         | 52 M / 1154.86 Ft<br>76,7 M / 1235.89 Ft |
| Licensee ID:<br>Owner Name:<br>Contact Name:<br>Contact Addr:<br>PO Box:<br>City, St:<br>Zip Code;<br>Attention:<br>Phone #: | L00127930<br>Dobson Cellular Systems, Inc.<br>14201 Wireless Way<br>Oklahoma City, OK<br>73134<br>Scott Jones<br>4055298500 | FAA Determination: 10<br>FAA Study #:96<br>FAA Circular #:70<br>Spec. Option: 1<br>Paint & Lighting: 3,<br>FAA EMI Flag:N<br>NEPA Flag:N | i-AGL-1690-OE<br>)/7460-1)               |
| App. Purpose:<br>Prev. Purpose:<br>Status Code:<br>Date Received:<br>Date Constructed:<br>Date Action:                       | OC<br>OC<br>C<br>8/18/2005<br>06/11/1996<br>12/31/2005                                                                      | Input Source Code:1<br>Date Entered:8/<br>Date Issued:8/<br>Date Dismantled:<br>Archive Flag Code:C<br>Invalid Signature: Y              | 18/2005                                  |
| Version:<br>Signature:                                                                                                       | Timothy J Duffy                                                                                                             | Signature Title: Of                                                                                                                      | enior VP & Chief Technical<br>Moer       |

More Pertinent Data Is Automatically Provided In The Detail Page

The Tower Assets Are Posted On A Map

Now That You Have Identified Your Tower Assets, You Can Post (Offer) Them To The Marketplace