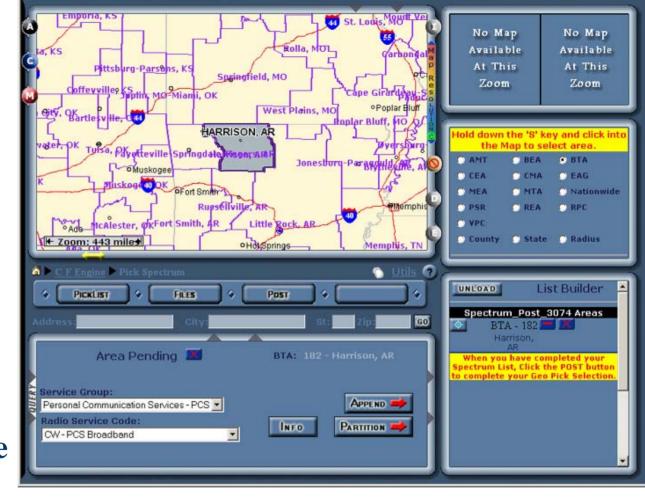

- 🗆 ×

🗃 Cantor Spectrum Exchange Powered By WAC 🍽 - Geo Pick Spectrum - Microsoft Internet Explorer

For The First Time, Participants **Can Now Send Out And Respond To Spectrum & Tower Asset Bids/Offers In A Trading Format** 