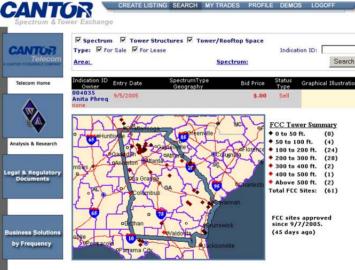

More Pertinent Data Is Automatically Provided In The Detail Page

The Tower Assets Are Posted On A Map

Now That You Have Identified Your Tower Assets, You Can Post (Offer) Them To The Marketplace

# •View Existing Licenses • Pick & Post Quickly Without Entry Redundancy

usiness Solution by Frequency

See Your Automated Map or Gather More Analysis & Then Post Your Asset To The Marketplace!

Since We Are Capable Of Describing These Multi-Dimensional Assets, Participants Can More Easily Buy, Sell & Lease These Assets In The Marketplace