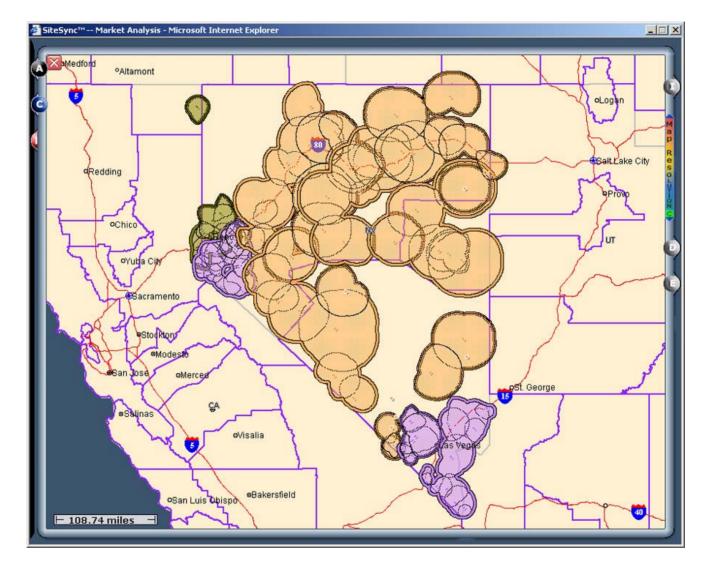

Easy To Use Trade Screens Allow Participants To Add The Additional Information Beyond Maps & Analysis For Bids & Offers

Routine PCS, Cellular, BRS-EBS, 700MHz, etc. Spectrum Contour Ownership & Pop Counts