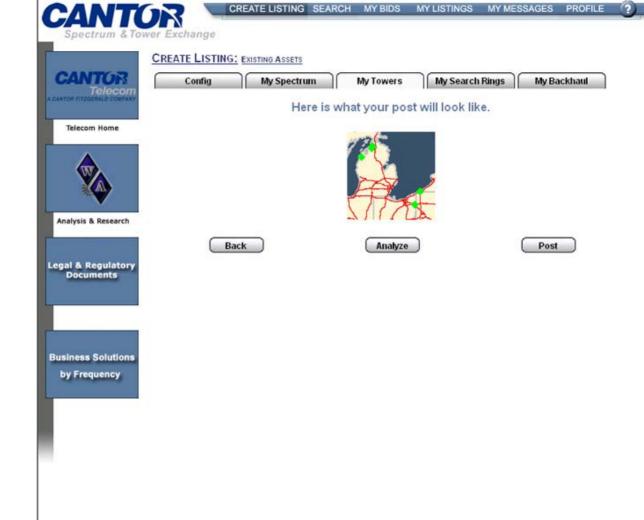

# Own Tower Or Rooftop Structures? Search Your Existing Assets And Post One Or All

| CANTOR<br>Telecom                |   | Config     | My Spectru | m My Towers My Sear              | ch Rings My Backh    |
|----------------------------------|---|------------|------------|----------------------------------|----------------------|
| TOR FITZGERALD COMPANY           |   |            |            | Asset Management                 |                      |
| Telecom Home                     |   | ASR Number | Height     | Address                          | Lic                  |
|                                  |   | 1243243 ?  | 36.6 m.    | 4711 Business Park Blvd Anch     | 2.45 k               |
|                                  |   | 1015012 ?  | 87 m.      | 3930 SUNSET BLVD YOUNGSTO        | WN, OH LO            |
|                                  |   | 1066152 ?  | 24.7 m.    | US 131 1.6 KM SSW BOYNE FAL      | LS, MI LO            |
| alysis & Research                |   | 1241504 ?  | 30.5 m.    | 18740 KURICK ROAD NORTH TH       | OMPSONVILLE, MI LO   |
|                                  |   | 1250113 ?  | 24.4 m.    | Building 969 B - First Street Fo | rt Richardson, AK LO |
| al & Regulatory                  |   | 1020974 ?  | 88.4 m.    | 8330 OLIVER ROAD ERIE, PA        | LO                   |
| ocuments                         |   | 1036894 ?  | 91.4 m.    | 3528 KRAUSE RD PETOSKEY, M       | L LO                 |
|                                  |   | 1059115 ?  | 22.8 m.    | 1133 HASTINGS ST TRAVERSE        | LO                   |
|                                  | 1 |            |            |                                  |                      |
|                                  |   | Post       |            |                                  |                      |
| siness Solutions<br>by Frequency |   |            |            |                                  |                      |
| ,, riequency                     |   |            |            |                                  |                      |
| 1                                |   |            |            |                                  |                      |
|                                  |   |            |            |                                  |                      |

More Pertinent Data Is Automatically Provided In The Detail Page

The Tower Assets Are Posted On A Map

Now That You Have Identified Your Tower Assets, You Can Post (Offer) Them To The Marketplace

# •View Existing Licenses • Pick & Post Quickly Without Entry Redundancy

usiness Solution by Frequency

See Your Automated Map or Gather More Analysis & Then Post Your Asset To The Marketplace!

Since We Are Capable Of Describing These Multi-Dimensional Assets, Participants Can More Easily Buy, Sell & Lease These Assets In The Marketplace