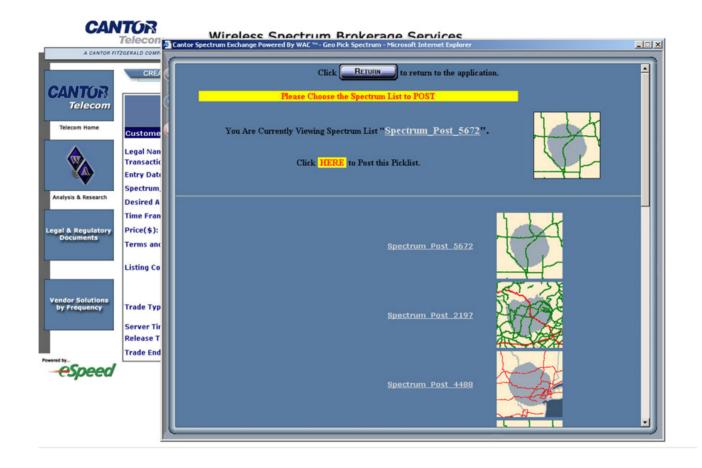

## Store, Manage & Post Assets To The Marketplace From Your Files Inside The Exchange

Powerful Analysis Of Existing FCC License Frequencies.