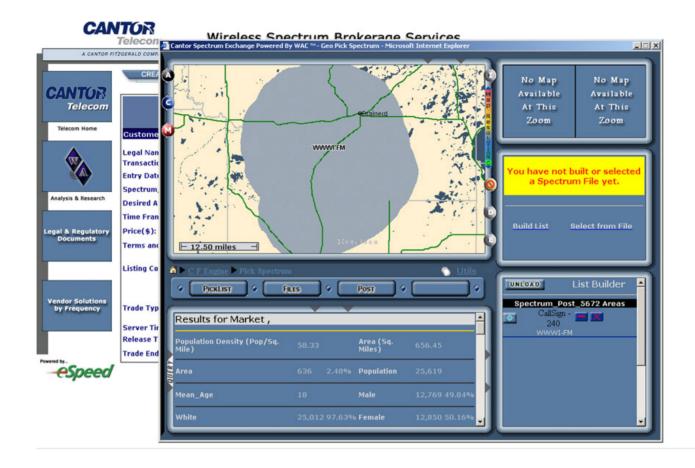

# Posting Analysis To Assist Users In Demographics & Valuation Analysis

## Store, Manage & Post Assets To The Marketplace From Your Files Inside The Exchange

Powerful Analysis Of Existing FCC License Frequencies.