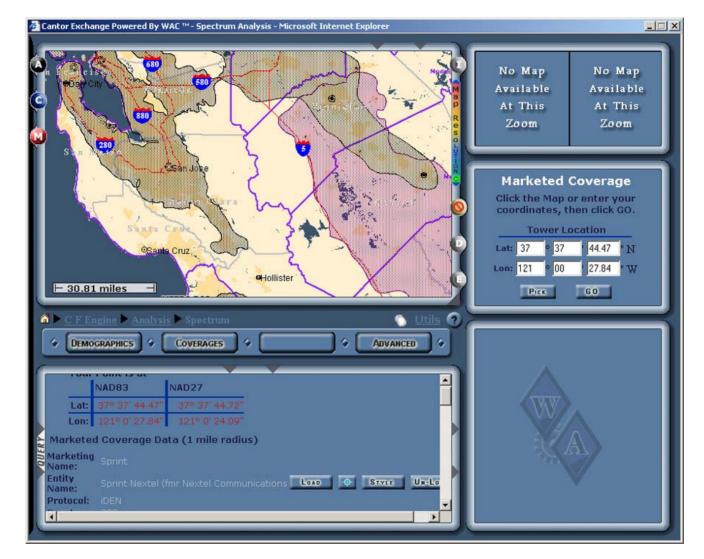

### **Ownership Of Cellular With True Contours & Territories**

Spectrum, Microwave Paths, Details, & More, Much More...

Sellers Can Check Their Property Boundaries, Demographics & Adjacent Owners.

Query And/Or Just Overlay Nearly 200 Existing (Carrier Marketed) Coverage Patterns