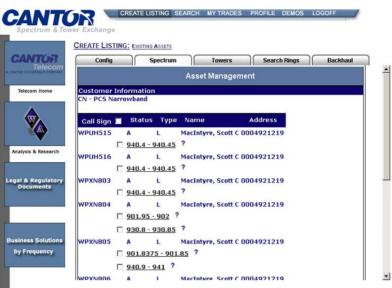

Sellers Can Post Their Spectrum Assets Manually By Breaking Up The Assets (Partition And Desegregation)

| -                             | CREATE LISTING: E  | AISTING ASSETS |                         |                 |                                 |
|-------------------------------|--------------------|----------------|-------------------------|-----------------|---------------------------------|
| CANTOR                        | Config             | Spectrum       | n ) Towers )            | Search Rings    | Backhaul                        |
| ANTOR FITZOE RALD COMPANY     |                    |                | Asset Managemen         | t               |                                 |
| Telecom Home                  | ASR Number         | Height         |                         | Address         |                                 |
| A                             | □ 1245607 ?        | 36.6 m.        | 1.4 miles south southea | st of P Pen Mar | Park, MD                        |
| w.                            | □ 1006604 ?        | 91.4 m.        | 3.6 MI NW UNION, MO     |                 | 2010/00/00/ <b>*</b> 0/00/00/00 |
| XA                            | □ 1006612 ?        | 106.6 m.       | 1.5 MI NE OF HANCOCK -  | - DIXON, MO     |                                 |
|                               | □ 1006609 ?        | 91.4 m.        | SHOAL CREEK JOPLIN,     | MO              |                                 |
| Analysis & Research           | □ 1010810 ?        | 79.2 m.        | 7.5 MI N TIAWAH, OK     |                 |                                 |
|                               | □ 1010819 ?        | 76.2 m.        | 6.5 MI N CHELSEA, OK    |                 |                                 |
|                               | 1011671 ?          | 91.5 m.        | 8 MI ESE CANISTED, N    | 14              |                                 |
| gal & Regulatory<br>Documents | □ <u>1022299</u> ? | 70.1 m.        | 2.8 MI NW CANTON, M     | E               |                                 |
| Documents                     | 1030118 ?          | 91.4 m.        | 1 MI SW FULDA, IN       |                 |                                 |
|                               | □ <u>1205699</u> ? | 26.8 m.        | .5 MILES EAST OF BIR    | MINGHAM, AL     |                                 |
|                               | 1006615 ?          | 91.4 m.        | 3 MI SSE FREEBURG, M    | 10              | ~                               |
|                               | □ <u>1006616</u> ? | 91.4 m.        | 4 MI S EVERTON, MO      |                 |                                 |
|                               | □ <u>1006638</u> ? | 70.1 m.        | 2.2 MI ESE LEBANON,     | MO              |                                 |
| usiness Solutions             | 1006614 ?          | 60.9 m.        | 1 MI ESE FREISTATT,     | MO              | 1                               |
| by Frequency                  | □ <u>1010815</u> ? | 61 m.          | 3 MI N FOSTER, OK       |                 | C                               |
|                               | □ 1010816 ?        | 76.2 m.        | 2 MI ESE DIBBLE, OK     |                 |                                 |
|                               |                    |                |                         |                 | A CANT                          |