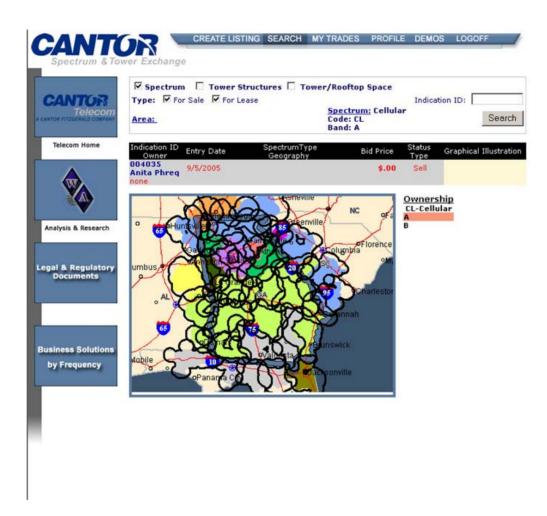

Easy To Use Trade Screens Allow Participants To Add The Additional Information Beyond Maps & Analysis For Bids & Offers

Routine PCS, Cellular, BRS-EBS, 700MHz, etc. Spectrum Contour Ownership & Pop Counts

### **Ownership Of Cellular With True Contours & Territories**

Spectrum, Microwave Paths, Details, & More, Much More...

Sellers Can Check Their Property Boundaries, Demographics & Adjacent Owners.

Query And/Or Just Overlay Nearly 200 Existing (Carrier Marketed) Coverage Patterns