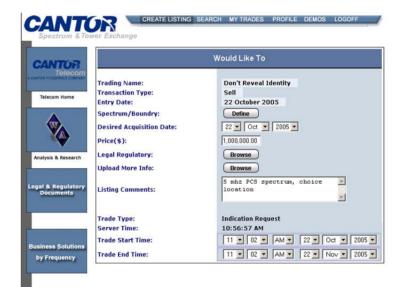

Routine Spectrum Ownership & Mapping For Most All FCC Licensed Frequencies For Advanced Analysis

| ANTOR                        | Woul                                                                                                             | d Like To Buy Spectrum           |
|------------------------------|------------------------------------------------------------------------------------------------------------------|----------------------------------|
| Telecom                      | Trading Name:                                                                                                    | Anita                            |
|                              | Asset Type:                                                                                                      | Spectrum                         |
| Telecom Home                 | Transaction Type:                                                                                                | Buy                              |
| •                            | Entry Date:                                                                                                      | 4 February 2006                  |
|                              | Desired Acquisition Date:                                                                                        | Open or Firm                     |
|                              | Spectrum/Boundry:                                                                                                | Define                           |
|                              | we say another                                                                                                   | \$ or (Negotiable)               |
| nalysis & Research           | Price(\$):                                                                                                       |                                  |
|                              | Legal Regulatory:                                                                                                | Upload -2-                       |
|                              |                                                                                                                  | and/or Legal Assistant           |
| al & Regulatory<br>Documents | Upload Category Documents:                                                                                       | Upload 🛛 🛒 🌿 🤹 🥸 🏹               |
|                              |                                                                                                                  |                                  |
|                              | Transaction Title:                                                                                               |                                  |
|                              | and the second | A 1                              |
|                              | Listing Comments:                                                                                                | -                                |
| siness Solutions             |                                                                                                                  | · Indication                     |
| y Frequency                  | Trade Type:                                                                                                      | C Firm Request (Requires Escrow) |
|                              | Current Exchange Time:                                                                                           | 12:11:39 PM                      |
|                              | Transaction RELEASE Date:                                                                                        | 12 15 PM 04 Feb 2006             |
|                              | Transaction Release Date:                                                                                        |                                  |

Easy To Use Trade Screens Allow Participants To Add The Additional Information Beyond Maps & Analysis For Bids & Offers

Routine PCS, Cellular, BRS-EBS, 700MHz, etc. Spectrum Contour Ownership & Pop Counts