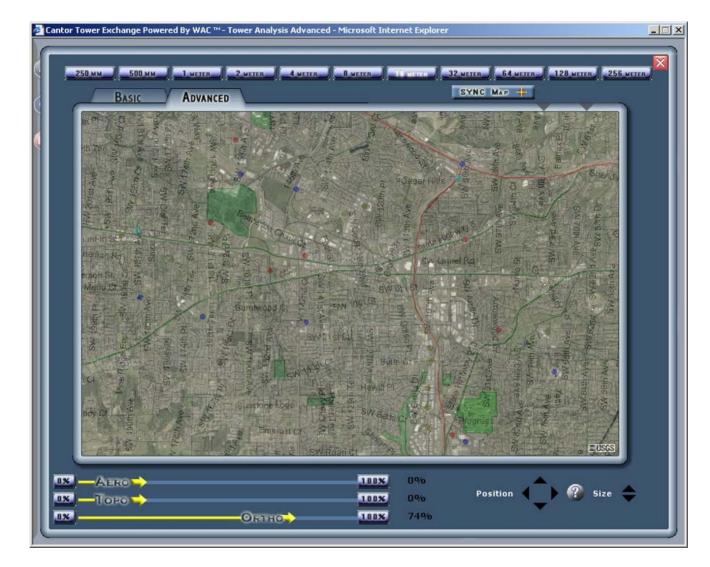

### Unique Blending Method For Aerial, Topos and Orthos.

Search Structures Multiple Ways, Multiple Boundaries.

Enhanced Tower Company Portfolio Details Mixed With GIS Data & Propagation Results.