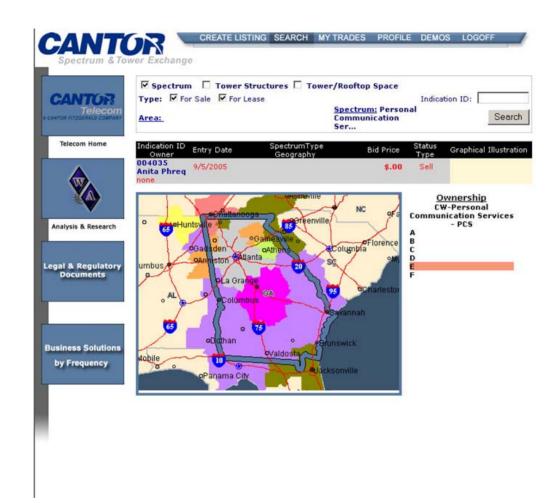

### **Ownership Of Cellular With True Contours & Territories**

Spectrum, Microwave Paths, Details, & More, Much More...

Sellers Can Check Their Property Boundaries, Demographics & Adjacent Owners.

Query And/Or Just Overlay Nearly 200 Existing (Carrier Marketed) Coverage Patterns