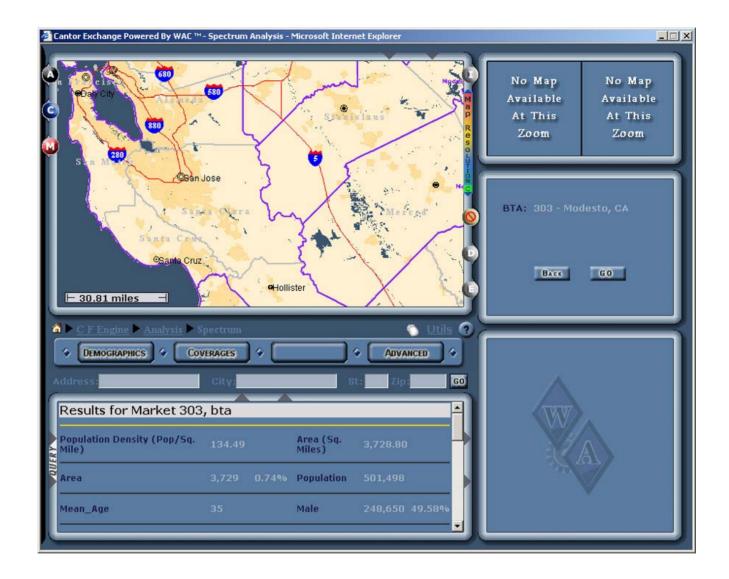

# Posting Analysis To Assist Users In Demographics & Valuation Analysis

## Store, Manage & Post Assets To The Marketplace From Your Files Inside The Exchange

Powerful Analysis Of Existing FCC License Frequencies.