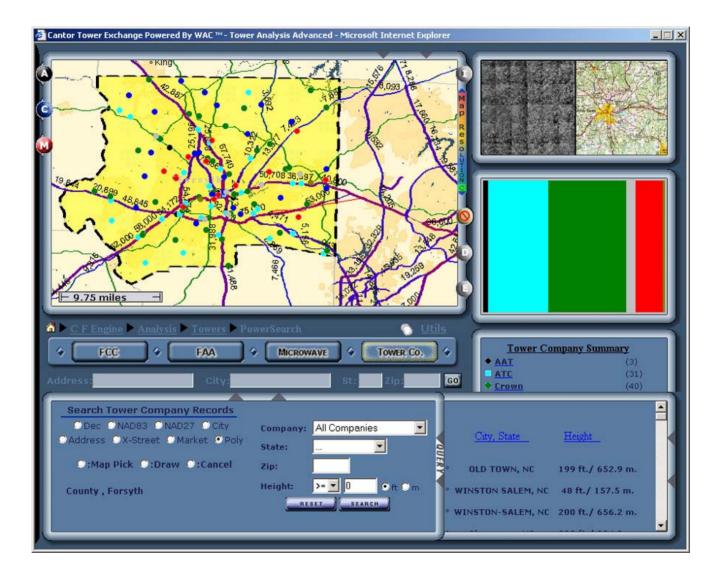

To Add The Additional Information Beyond Maps & Analysis For Bids & Offers



Routine PCS, Cellular, BRS-EBS, 700MHz, etc. Spectrum Contour Ownership & Pop Counts



# Posting Analysis To Assist Users In Demographics & Valuation Analysis



## Store, Manage & Post Assets To The Marketplace From Your Files Inside The Exchange



Powerful Analysis Of Existing FCC License Frequencies.



### **Ownership Of Cellular With True Contours & Territories**



Spectrum, Microwave Paths, Details, & More, Much More...



Sellers Can Check Their Property Boundaries, Demographics & Adjacent Owners.



Query And/Or Just Overlay Nearly 200 Existing (Carrier Marketed) Coverage Patterns



# Structures, Locations, Analysis, Topos, Competitive Data



### Unique Blending Method For Aerial, Topos and Orthos.



Search Structures Multiple Ways, Multiple Boundaries.



Enhanced Tower Company Portfolio Details Mixed With GIS Data & Propagation Results.