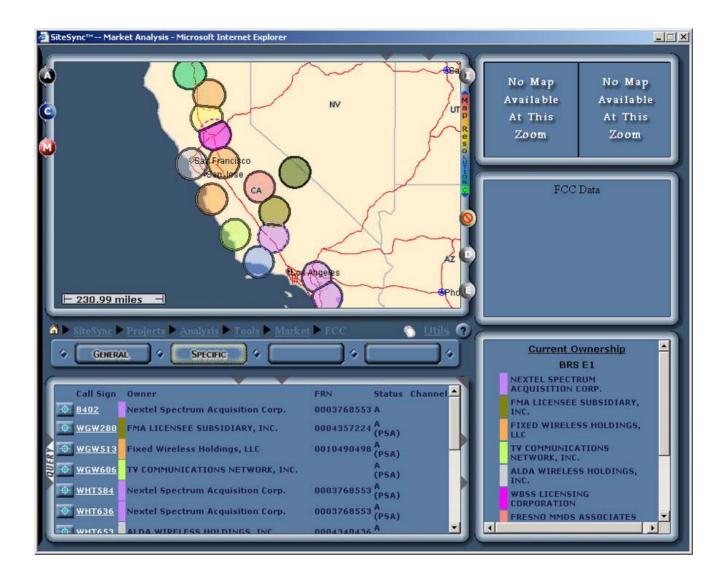

### **Ownership Of Cellular With True Contours & Territories**

Spectrum, Microwave Paths, Details, & More, Much More...

Sellers Can Check Their Property Boundaries, Demographics & Adjacent Owners.

Query And/Or Just Overlay Nearly 200 Existing (Carrier Marketed) Coverage Patterns