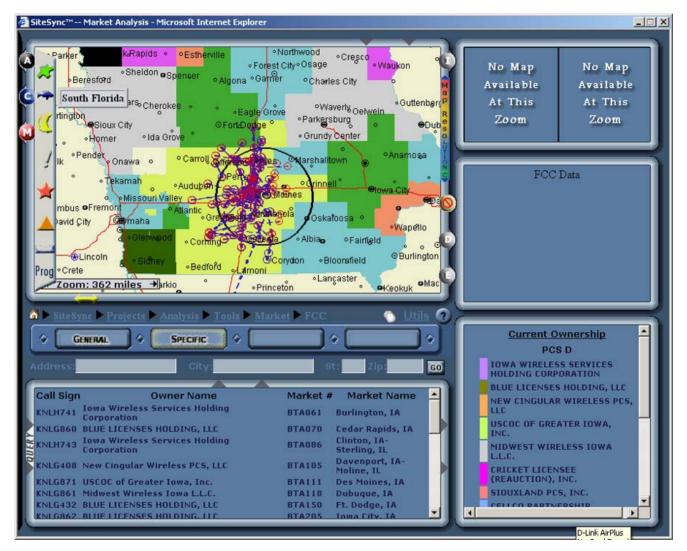

### **Ownership Of Cellular With True Contours & Territories**

Spectrum, Microwave Paths, Details, & More, Much More...

Sellers Can Check Their Property Boundaries, Demographics & Adjacent Owners.

Query And/Or Just Overlay Nearly 200 Existing (Carrier Marketed) Coverage Patterns