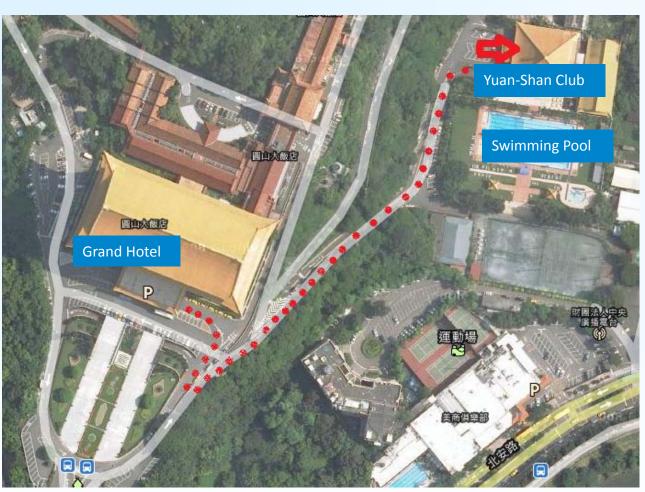

### Direction to Yuan-Shan Club

- Direction:
- Exit Grand Hotel Main Entrance
- Turn left at the Main Gate and go down the hill
- Turn left when you see the sign of Yuan-Shan Club
- Follow the road and you may see the swimming pool at right hand,
- Continue straight and the Yuan-Shan Club situate next to the swimming pool.