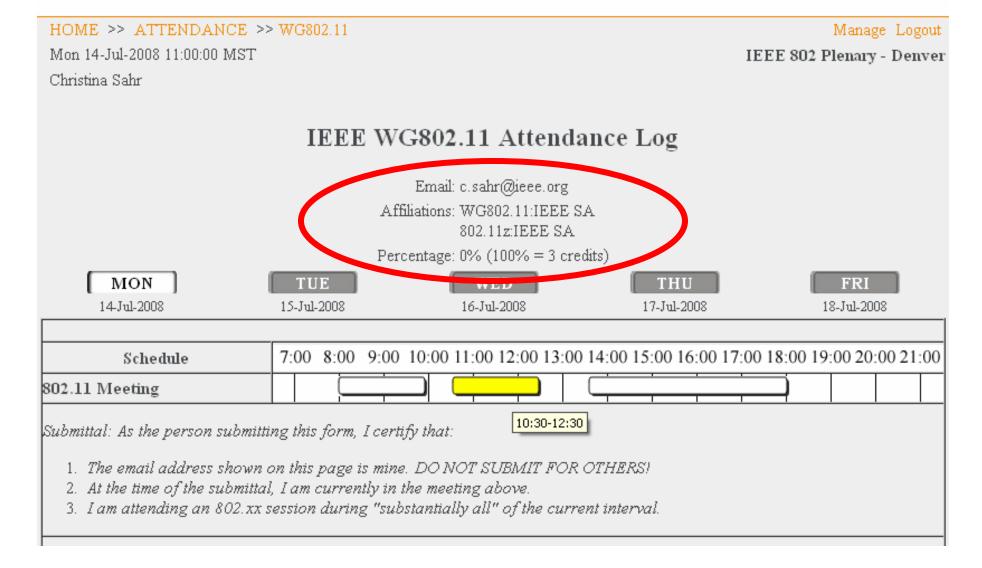

# STEP 2. Register your attendance AT THE MEETING

Using the Attendance Tool log your attendance at each meeting.

While here in DENVER

Log onto the local server at: <a href="http://murphy.events.ieee.org/imat/">http://murphy.events.ieee.org/imat/</a>

## **STEP 2: Login to the Attendance Tool**