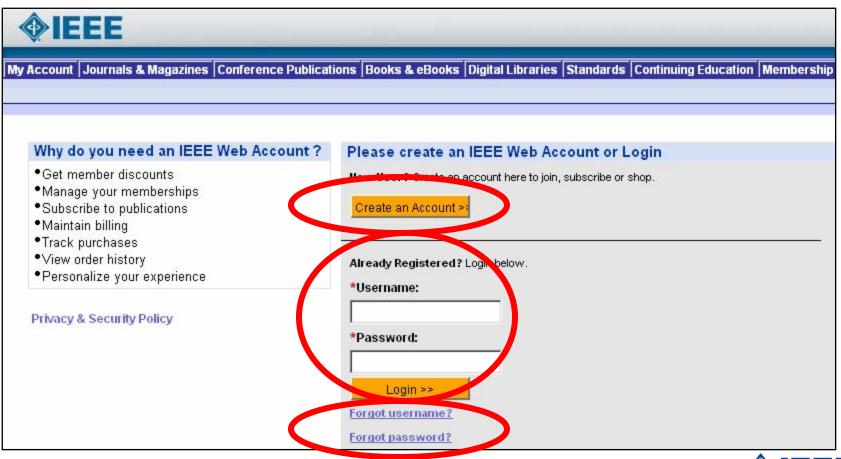

# **IEEE Web Account (IEEE Database)**

- YOU ONLY NEED ONE WEB ACCOUNT!
- Used to track your IEEE and SA Membership
- Provides the access for:
  - IEEE-SA myProject access Sponsor level balloting
  - IEEE-SA Attendance Tool access
  - IEEE & SA Online membership renewal
  - IEEE Online Store access
  - Most IEEE Online subscription access
- Any one can get a Web Account (including non-members)
- Your email address is the key to your information so keep it current in the Web Account database.
- All contact information is retrieved from the Web Account database – KEEP IT CURRENT!ccount

# STEP 1. Do you have an IEEE Web Account?

## NO :

- GO CREATE A WEB ACCOUNT → www.ieee.org
- FOLLOW THE INSTRUCTIONS TO CREATE NEW WEB ACCOUNT

## YES:

- I have an IEEE Web Account and remember your username and password.
- GO TO STEP 2

## MAYBE:

- I have an IEEE Web Account but don't remember the password (username, contact Christina Sahr at c.sahr@ieee.org).
- RESET YOUR WEB ACCOUNT PASSWORD → www.ieee.org and follw the Web Account link