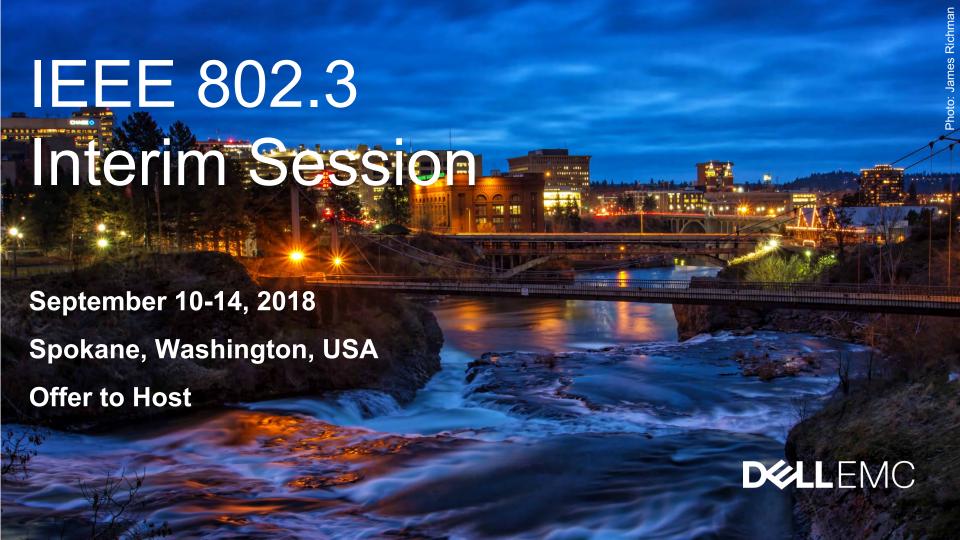

#### Davenport Historic, Marriott Autograph Collection

- Opened in 1914
- Restored and rebuilt with all new infrastructure in 2002
- Major refresh in 2014
- Network upgrade in 2017
- Full time hotel IT department
- Ideal downtown location
- 7 miles from Spokane airport