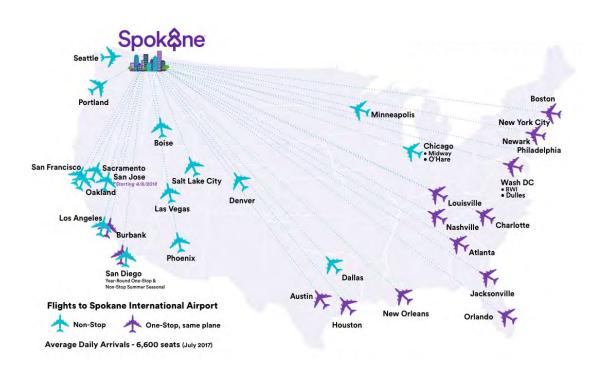

## Spokane International Airport (GEG)

- Served by: Alaska, American, Delta, Southwest, United
- Nonstop to SJC beginning May 2018
- Airport 10-15 minutes from hotel