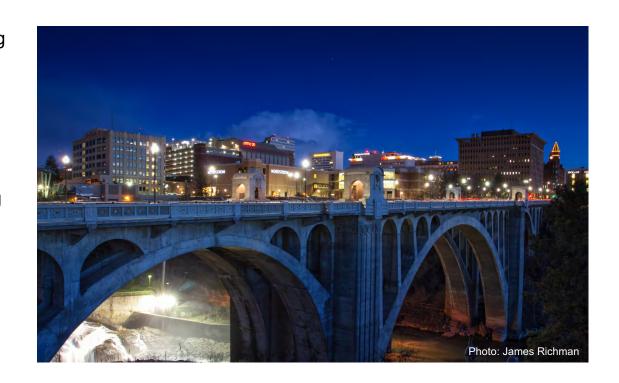

## Spokane, Washington

- Compact, walkable city
  - Dozens of nearby restaurants
  - Riverfront park with trails
- Ideal fall weather
  - Average high 73°F (23°C)
  - Average low 47° (8°C)
  - 0.67" (17mm) rain