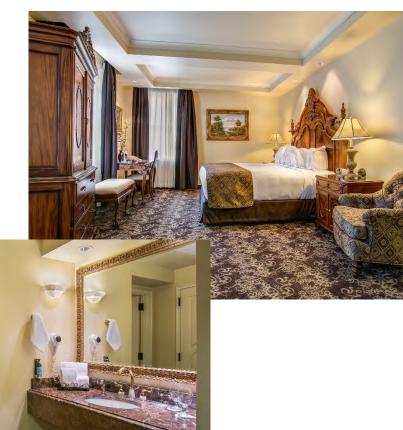

## **Davenport Guest Rooms**

- Large, comfortable rooms
- King or Queen/Queen
- Walk in shower
- Deluxe room also has tub
- Wi-Fi and Ethernet
- Laptop safe
- Keurig coffee maker
- Robes