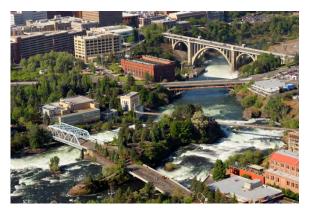

## Spokane, Washington

- Compact, walkable city
  - Dozens of nearby restaurants
  - Riverfront park with trails
- Ideal fall weather
  - Average high 73°F (23°C)
  - Average low 47° (8°C)
  - 0.67" (17mm) rain