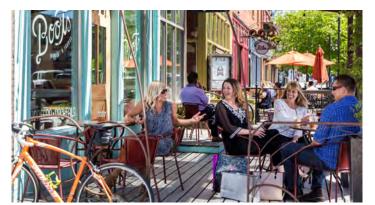

## Spokane, Washington

- Compact, walkable city
  - Dozens of nearby restaurants
  - Riverfront park with trails
- Ideal fall weather
  - Average high 73°F (23°C)
  - Average low 47° (8°C)
  - 0.67" (17mm) rain