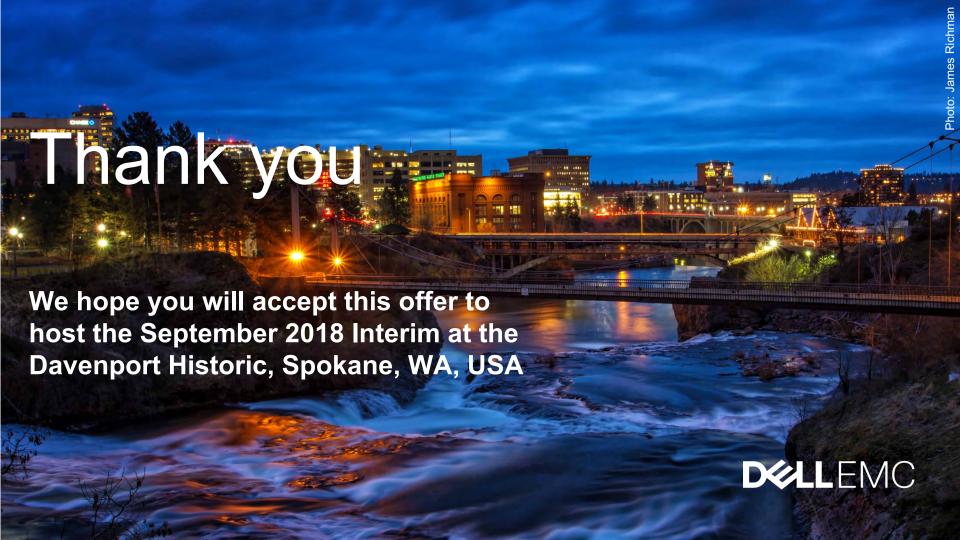

## Spokane, Washington

- Compact, walkable city
  - Dozens of nearby restaurants
  - Riverfront park with trails
- Ideal fall weather
  - Average high 73°F (23°C)
  - Average low 47° (8°C)
  - 0.67" (17mm) rain

#### Summary: Dell EMC Offer to Host

- Dell EMC looks forward to hosting to support the important work of IEEE 802.3
- Unique hotel ideally located
- Delightful destination
- Affordable room rate and meeting registration fee
- Knowledgeable meeting planner