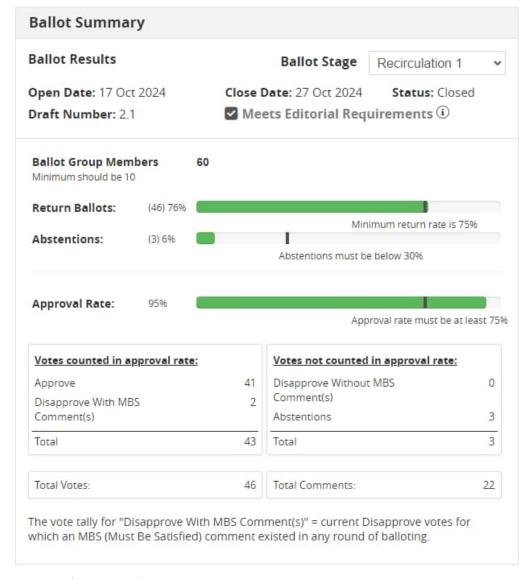

## P802.1Qdy/D2.1 Editor's Report

Proposed Comment Resolution for 1st Recirculation SA Ballot Version 02

Martin Mittelberger (Siemens AG) 2024-11-11

## **Ballot Statistics**



## Comments

- Comments on priority values (TR)
  - bridge priority (R1-1, R1-2, R1-10, R1-11)
  - port priority (R1-4, R1-5, R1-14, R1-15)
- Comments on port-path-cost default value (TR)
  - (R1-6, R1-7)
- ER comments (with change of proposed disposition desired)
  - R1-22
- Other TR comments (proposed disposition already accepted by commenter)
  - R1-3, R1-8, R1-12, R1-13
- T comments (proposed disposition already accepted by commenter)
  - R1-9
- E comments (proposed disposition already accepted by commenter)
  - (R1-16, R1-18), (R1-17, R1-19, R1-21),
- G comments (proposed disposition already accepted by commenter)
  - R1-20