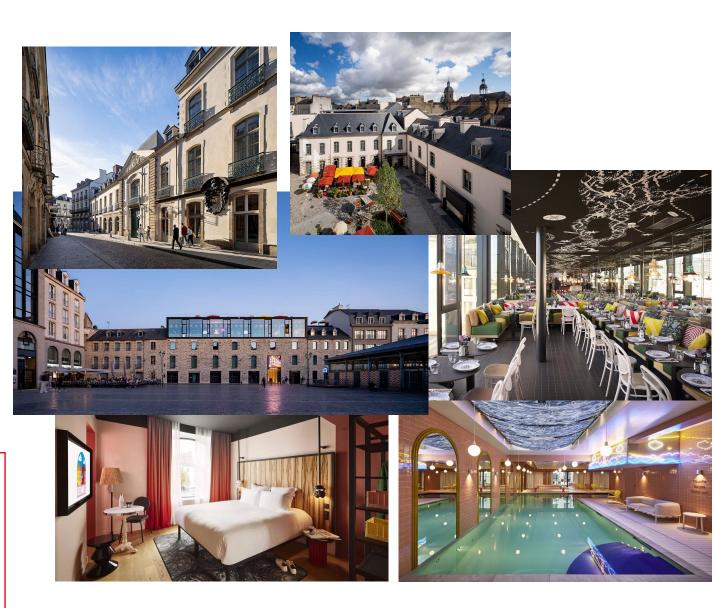

## <u>MAMA Shelter Hotel, Rennes</u>\*\*\*\*

- Room block
  - May 17 to May 24, 2025
  - 40 rooms ("medium" type)
  - Blocked from Jan 17 until Apr 17, 2025
  - Rate (incl. breakfast and VAT)
    - Single occupancy : 174€
    - Double occupancy : 189€
    - Tourist tax : 1,98€ /pax/night
  - Price guaranteed, upon availability, up to May 10
  - Public retail price after May 10
- Cancellation policy
  - Free of charge up to May 14, 6pm (CET)
  - Full charge after May 14
- Reservation by email only
  - at rennes@mamashelter.com
    - Subject line : MITSUBISHI 2025
  - Payment upon reservation
    - By credit card via a secure URL provided in reply to the reservation request