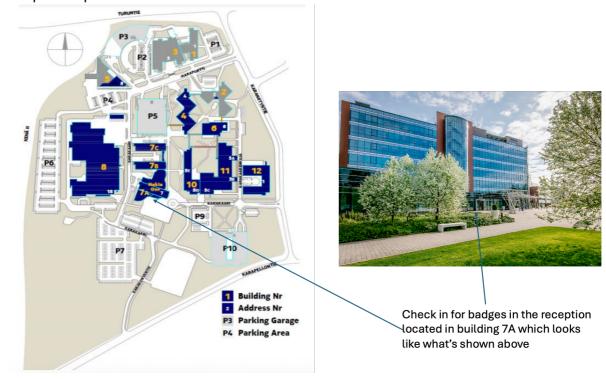

## Meeting venue

The meeting will take place in the Nokia Campus, Espoo, Finland, which is ca. 15 km/10 miles from Helsinki city center. The address is Karakaari 7, 02610 Espoo, Finland. Please check for badges in the reception located in the building 7A as shown in the campus map below.