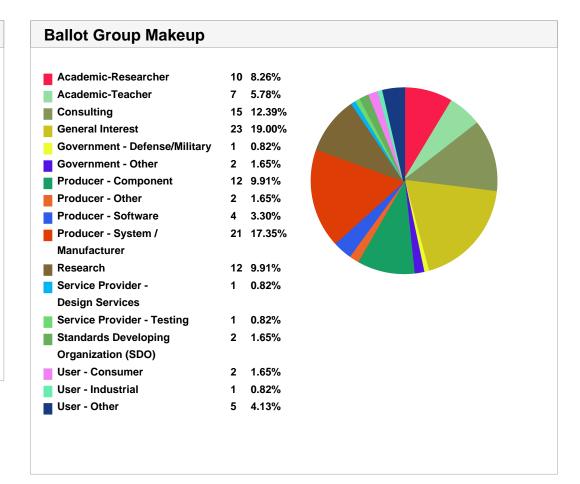

bstentions                                    | 0 |
| Total                                         | 0                                  | Total                                          | 0 |
| Total Votes                                   | 0                                  | Total Comments                                 | 0 |

The vote tally for "Disapprove With MBS Comment(s)" = current Disapprove votes for which an MBS (Must Be Satisfied) comment existed in any round of balloting.

## **Standards Committee/Working Group**

**Standards Committee:** IEEE Computer

Society/LAN/MAN

Standards Committee

(C/LM)

Standards Committee Chair: Paul Nikolich

James Gilb

Working Group Type: Individual

Working Group Chair: Dorothy Stanley

**Program Manager:** 

**Standards Representative:**