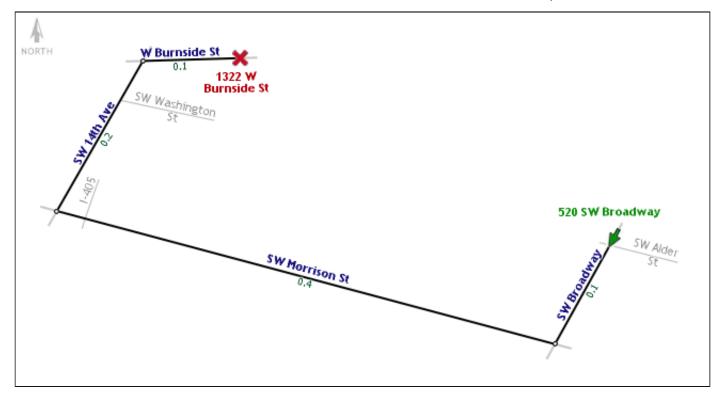

MapBlast! LineDrive PrintMap 01/07/06 11:05 PM

°From:° 520 SW Broadway Portland, OR 97205-3424

> 1322 W Burnside St Portland, OR 97209-2612

'The estimated travel time is 2 minutes for 0.57 miles of travel, total of 4 steps.

| Directions                                                                         | Elapsed<br>Distance |
|------------------------------------------------------------------------------------|---------------------|
| 1 Begin at 520 SW Broadway on SW Broadway,SW Broadway St and go South for 500 feet | 0.1                 |
| 2 Turn right on SW Morrison St and go West for 0.3 miles                           | 0.4                 |
| 3 Turn right on SW 14th Ave and go North for 700 feet                              | 0.6                 |
| 4 Turn right on W Burnside St and go East for 90 feet to 1322 W Burnside St        | 0.6                 |

Please be sure to call ahead to verify the location and directions. BOARD Overview Map Destination Map MAPBLAST NW living 2°W Burnside St SW Oak St W Park Ave SW Stark St SW Washington St Clair Ave F Park AVe Portland Civic Stadium > SW Alder St Sf 520 SW Broadw Performing Arts Center 250 ft @2001 Moinity Corp. GD2 - 20001 \scinity Corp, Nav R