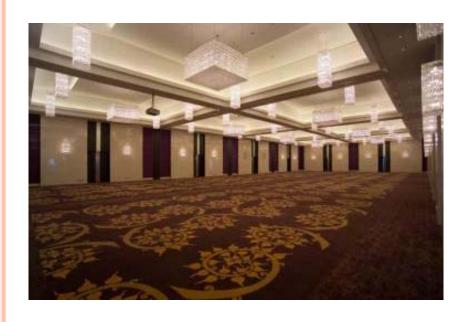

# MEETING ROOMS (CENTARA GRAND AT CENTRALWORLD)

- Lotus Suite 5-7 (Capacity 150 persons)
- Lotus Suite 1-2 (Capacity 50 persons)
- Lotus Suite 3-4 (Capacity 50 persons)
- Lotus Suite 10 (Capacity 30 persons)
- Lotus Suite 11 (Capacity 30 persons)
- Lotus Suite 12 (Capacity 20 persons)

# MEETING ROOMS (CENTARA GRAND AT CENTRALWORLD)

The total area is round-up figure