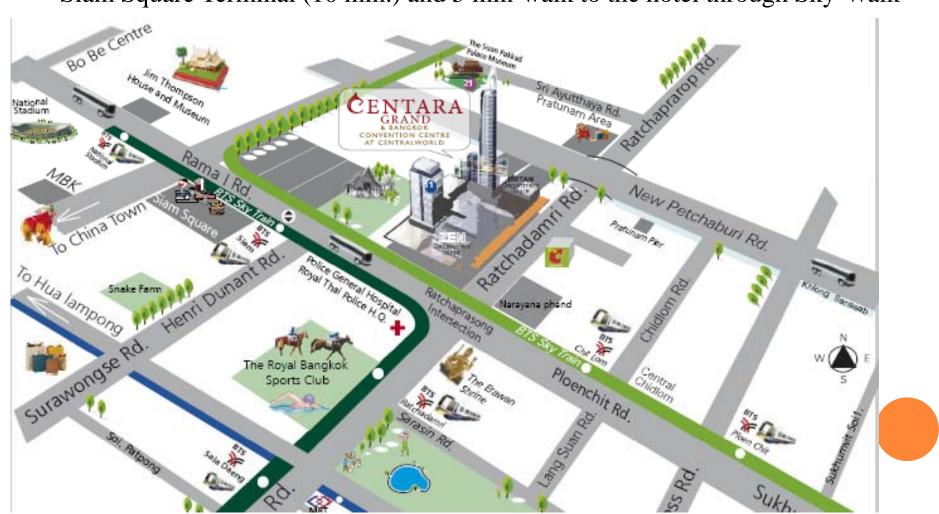

# MEETING HOTEL: CENTARA GRAND & BANGKOK CONVENTION CENTER AT CENTRALWORLD

- From Suvarnabhumi International Airport
  - By taxi 45 60 min depending on the traffic
  - By Airport Link to Phayathai City Terminal (25 min.) and continue to BTS to Siam Square Terminal (10 min.) and 5 min-walk to the hotel through Sky-Walk