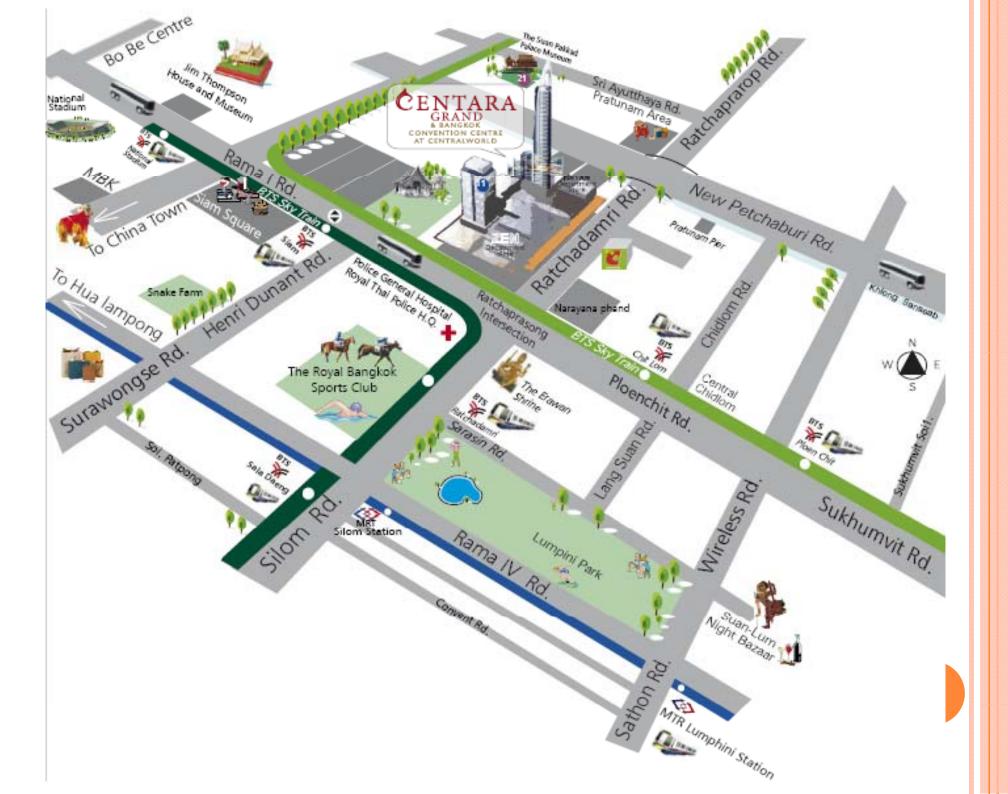

### Location

999/99 Rama 1 Road, Patumwan, Bangkok, 10330

• Phone: +66 (0) 2100 1234 Fax +66 (0) 2100 1235

• Email: <u>cgcw@chr.co.th</u>

http://www.centarahotelsresorts.com/cgcw/cgcw\_default.asp

# MEETING HOTEL: CENTARA GRAND & BANGKOK CONVENTION CENTER AT CENTRALWORLD

- From Suvarnabhumi International Airport
  - By taxi 45 60 min depending on the traffic
  - By Airport Link to Phayathai City Terminal (25 min.) and continue to BTS to Siam Square Terminal (10 min.) and 5 min-walk to the hotel through Sky-Walk