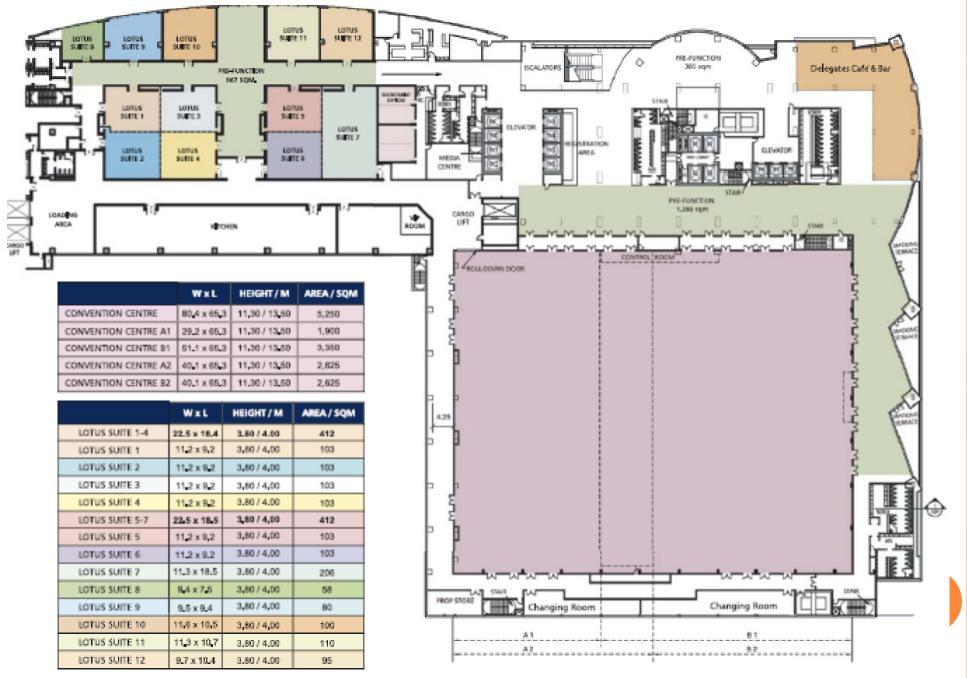

# MEETING ROOMS (CENTARA GRAND AT CENTRALWORLD)

- Lotus Suite 5-7 (Capacity 150 persons)
- Lotus Suite 1-2 (Capacity 50 persons)
- Lotus Suite 3-4 (Capacity 50 persons)
- Lotus Suite 10 (Capacity 30 persons)
- Lotus Suite 11 (Capacity 30 persons)
- Lotus Suite 12 (Capacity 20 persons)

# MEETING ROOMS (CENTARA GRAND AT CENTRALWORLD)

The total area is round-up figure