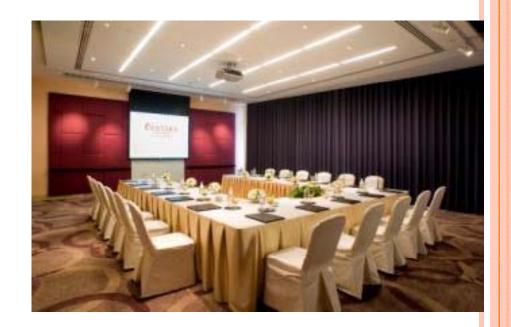

# MEETING ROOMS (CENTARA GRAND AT CENTRALWORLD)

- Lotus Suite 5-7 (Capacity 150 persons)
- Lotus Suite 1-2 (Capacity 50 persons)
- Lotus Suite 3-4 (Capacity 50 persons)
- Lotus Suite 10 (Capacity 30 persons)
- Lotus Suite 11 (Capacity 30 persons)
- Lotus Suite 12 (Capacity 20 persons)

### FOOD FUNCTIONS AT THE MEETING

- Monday Thursday
  - Coffee/Tea Break with snacks (Morning and Afternoon)
  - International Buffet Lunch provided
- Wednesday
  - Evening social event (Sponsored by TBD)