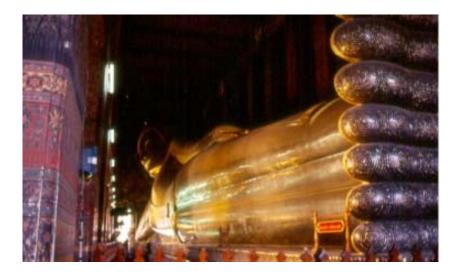

## **ATTRACTION**

**Grand Palace** 

Pra non (Sleeping Buddha)

Wat Prakeo (Emerald Buddha Temple)

Throne Hall