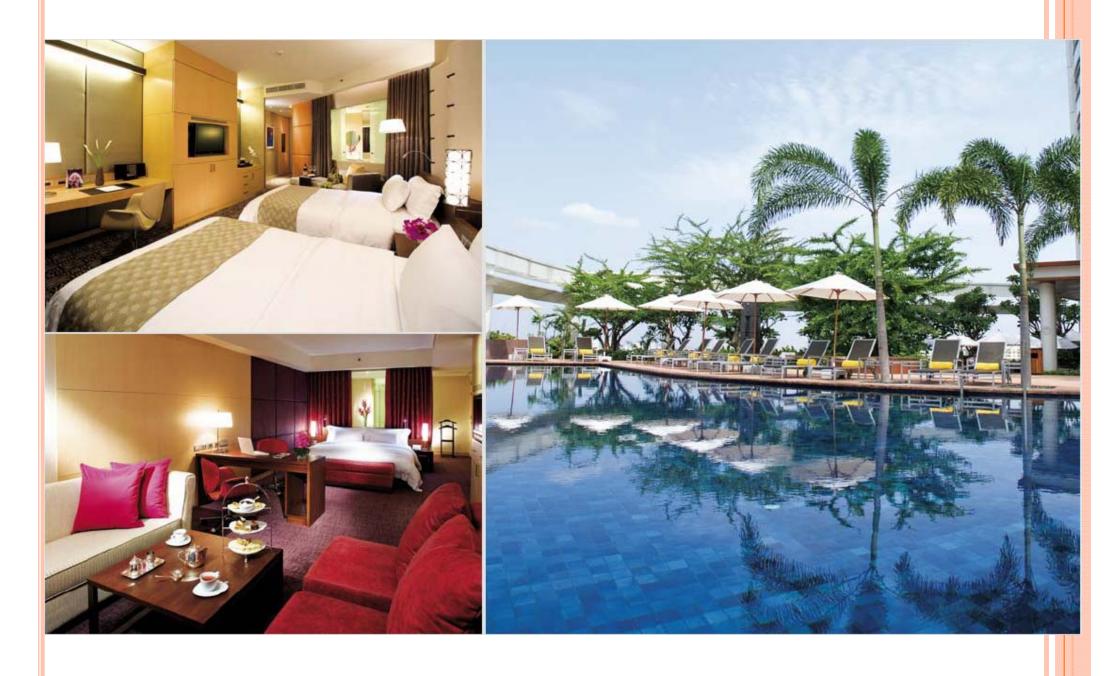

# SLEEPING ROOMS (CENTARA GRAND AT CENTRALWORLD)

- Rate U\$~150 (Deluxe World), Complementary Breakfast, In-room Internet (1 user/room)
- Sleeping room block: 100

| Room Facts at a Glance |             | In-Room Features |            |                                |          |                     |                          |                         |              |            |                         |                       |                 |                                         |                                  |              |
|------------------------|-------------|------------------|------------|--------------------------------|----------|---------------------|--------------------------|-------------------------|--------------|------------|-------------------------|-----------------------|-----------------|-----------------------------------------|----------------------------------|--------------|
| Room Type              | Bed Type    | No. of rooms     | Area in m2 | Individual<br>air-conditioning | Bathtub  | Separated<br>shower | Mini-bar<br>refrigerator | Tea and coffee<br>maker | In-room safe | Hair-dryer | Bathrobes<br>& slippers | Satellite<br>color TV | In-house movies | Access to the World<br>Executive lounge | Separate living<br>/ dining room | In-room cock |
| Superior World         | King        | 75               | 32         | <b>√</b>                       | <b>V</b> | √                   | √                        | V                       | √            | √          | √                       | √                     | √               |                                         |                                  |              |
| Deluxe World           | King / Twin | 255              | 34-36      | √                              | √        | √                   | √                        | V                       | √            | √          | √                       | √                     | √               |                                         |                                  |              |
| Premium World          | King        | 30               | 54         | V                              | <b>V</b> | √                   | √                        | V                       | V            | √          | √                       | √                     | √               |                                         |                                  |              |
| World Club Executive   | King        | 26               | 32         | V                              | V        | √                   | √                        | V                       | V            | √          | √                       | V                     | √               | V                                       |                                  | √            |
| World Club Deluxe      | King / Twin | 72               | 34-36      | V                              | √        | √                   | √                        | V                       | V            | √          | √                       | V                     | √               | V                                       |                                  | √            |
| World Club Premium     | King        | 14               | 54         | √                              | √        | √                   | √                        | √                       | V            | √          | √                       | √                     | √               | √                                       |                                  | √            |
| Executive Suite        | King        | 30               | 68         | V                              | √        | √                   | √                        | V                       | V            | √          | √                       | √                     | √               | √                                       | √                                | √            |
| World Executive Suite  | King        | 6                | 72         | V                              | V        | V                   | √                        | V                       | V            | √          | V                       | V                     | V               | V                                       | V                                | √            |
| Royal Suite            | King        | 1                | 320        | V                              | √        | √                   | √                        | V                       | V            | √          | √                       | V                     | √               | √                                       | V                                | √            |

# SLEEPING ROOMS (CENTARA GRAND AT CENTRALWORLD)