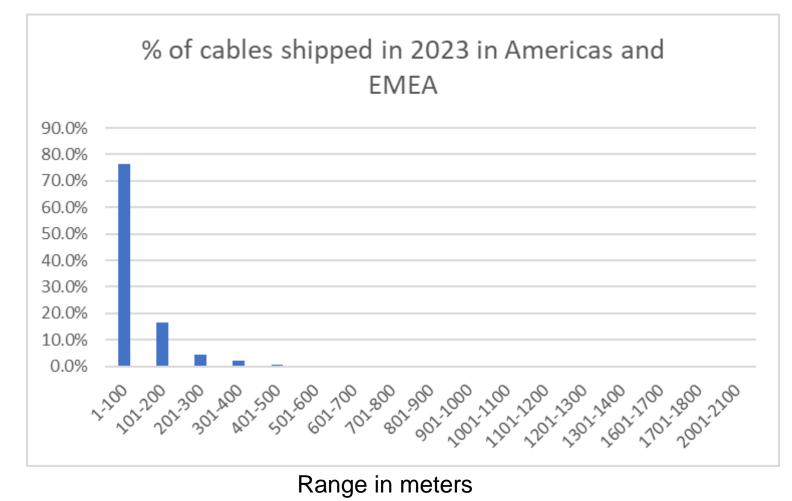

## Insights on pre-connectorized single mode cables shipped in 2023 to datacenter customers

Vince Ferretti Corning

May 2024

## Pre-connectorized single-mode cables shipped in 2023 to datacenter customers

CORNING

## Insights on pre-connectorized single mode cables shipped in 2023 to datacenter customers?

- Data is only for pre-connectorized lengths, one-ended and two ended pre-con
- These lengths may be:
  - Deployed within a data hall and spliced to a cable between data halls, oneended only (M=3)
  - Spliced together, one ended only (M=2)
  - The entire length of the link (M=1)
- More data is needed from the datacenter operators to really understand length and concatenation distributions