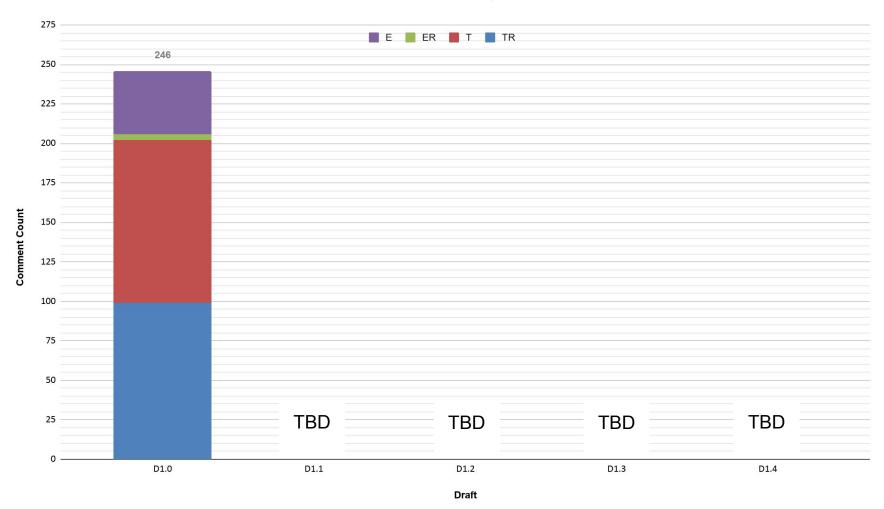

### **Comment Summary by Draft**

E/ER = editorial, T/TR = technical

#### **Activities since November 2019 meeting**

- First Task Force review (D1.0)
  - Opened on 12 December 2019
  - Closed on 3 January 2020
- 246 comments received from 16 reviewers
  - 2 comments were received after the TF review deadline
  - 4 comments have been withdrawn
  - 63 comments in the bucket
- Proposed responses prepared by editors and posted 16 January 2020
  - Updated on 17 January