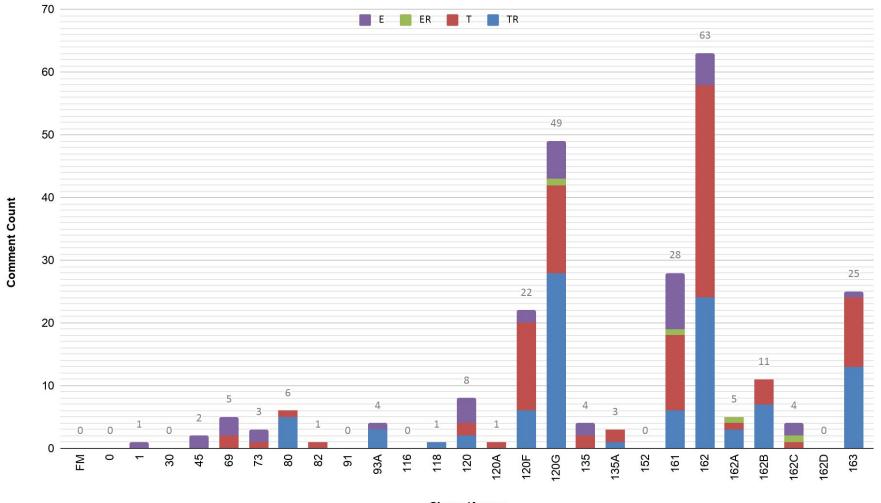

#### Comment Summary by Clause/Annex for D1.0

#### **Comment Distribution by Clause/Annex**

E/ER = editorial, T/TR = technical

Clause/Annex

#### **Activities since November 2019 meeting**

- First Task Force review (D1.0)
  - Opened on 12 December 2019
  - Closed on 3 January 2020
- 246 comments received from 16 reviewers
  - 2 comments were received after the TF review deadline
  - 4 comments have been withdrawn
  - 63 comments in the bucket
- Proposed responses prepared by editors and posted 16 January 2020
  - Updated on 17 January