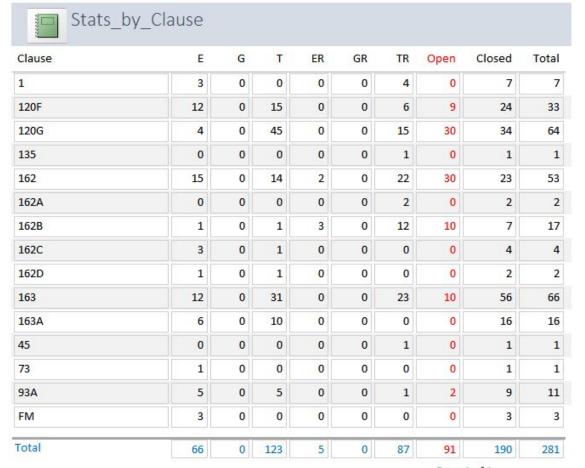

### We are here...

91 comments are still open

47 comments in bucket #5 should be closed today

41 comments remaining to address

Hoping to close 24 today and through bucket #6.

Page 1 of 1