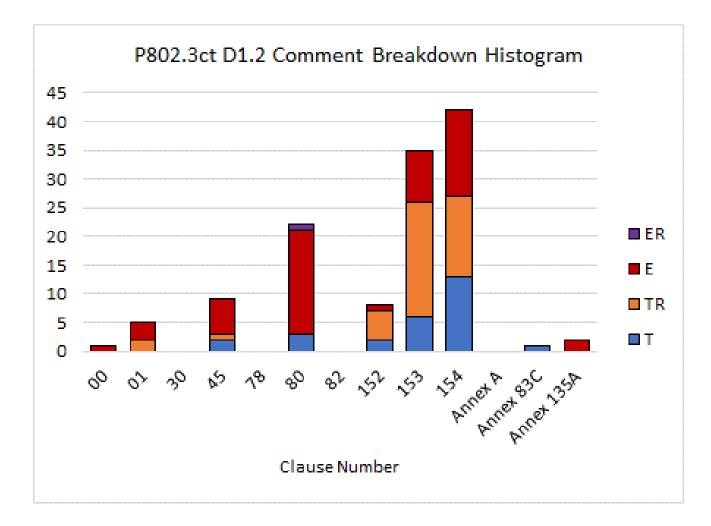

## **Comment Distribution**

## Status

P802.3ct D1.2 Task Force review

- Opened on February 12, 2020, closed on February 25, 2020
- 14 day comment period
- Thanks to all those that commented
- Proposed responses posted

| Description         | Clause     | Т  | TR | E  | ER | Total |
|---------------------|------------|----|----|----|----|-------|
| Front Matter        | 0          |    |    | 1  |    | 1     |
| Introduction        | 1          |    | 2  | 3  |    | 5     |
| Mgmt                | 45         | 2  | 1  | 6  |    | 9     |
| Introduction 40/100 | 80         | 3  |    | 18 | 1  | 22    |
| Inverse RS-FEC      | 152        | 2  |    | 5  | 1  | 8     |
| 100GBASE-ZR PMA     | 153        | 6  | 20 | 9  |    | 35    |
| 100GBASE-ZR PMD     | 154        | 13 | 14 | 15 |    | 42    |
| Annex               | A/83C/135A |    |    | 3  |    | 3     |
| Total Comments      |            | 26 | 37 | 60 | 2  | 125   |