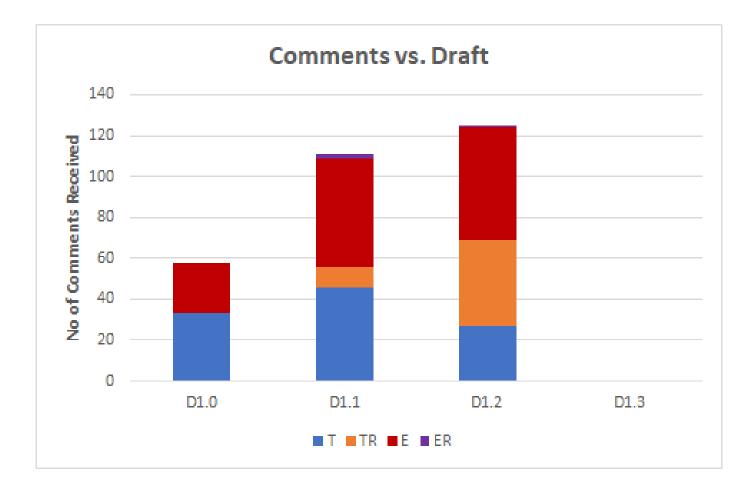

- Proposed responses posted

| Description         | Clause     | Т  | TR | E  | ER | Total |
|---------------------|------------|----|----|----|----|-------|
| Front Matter        | 0          |    |    | 1  |    | 1     |
| Introduction        | 1          |    | 2  | 3  |    | 5     |
| Mgmt                | 45         | 2  | 1  | 6  |    | 9     |
| Introduction 40/100 | 80         | 3  |    | 18 | 1  | 22    |
| Inverse RS-FEC      | 152        | 2  |    | 5  | 1  | 8     |
| 100GBASE-ZR PMA     | 153        | 6  | 20 | 9  |    | 35    |
| 100GBASE-ZR PMD     | 154        | 13 | 14 | 15 |    | 42    |
| Annex               | A/83C/135A |    |    | 3  |    | 3     |
| Total Comments      |            | 26 | 37 | 60 | 2  | 125   |

## **Comment Distribution**



## **Comment History**



## **Cross-Clause Comments**

| Торіс        | Clauses              | Comment #                                                                                                     | Count |
|--------------|----------------------|---------------------------------------------------------------------------------------------------------------|-------|
| Nomenclature | 1, 154               | [40, 84], 85                                                                                                  | 3     |
| Editing      | 45, 152,<br>153, 154 | 43, 59, 61, 62, 100, 101, 124                                                                                 | 7     |
| Alignment    | 152, 153             | [6, 15, 11, 17, 18, 19, 20, 21, 22, 23, 24, 25, 26, 27, 28,<br>29, 30, 31, 34, 35, 36]<b