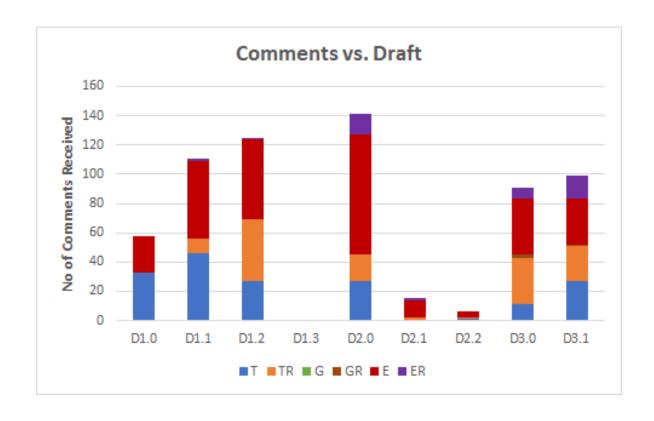

|   |    | 3  |    | 3     |
| EEE                      | 78         |    |    |   |    |    |    | 0     |
| Introduction 40/100      | 80         | 1  |    |   |    |    |    | 1     |
| PCS                      | 119        |    |    |   |    |    |    | 0     |
| Inverse RS-FEC           | 152        |    |    |   |    |    |    | 0     |
| 100GBASE-ZR PMA          | 153        |    |    |   |    | 4  | 1  | 5     |
| 100GBASE-ZR PMD          | 154        | 20 | 17 |   |    | 15 | 6  | 58    |
| Bibliography             | Annex A    |    |    |   |    | 1  |    | 1     |
| 100GBASE-ZR Applications | Annex 154A | 5  |    |   |    | 3  | 2  | 10    |
| Total Comments           |            | 27 | 24 | 0 | 1  | 31 | 16 | 99    |

#### **Comment Distribution**



## **Comment History**



### **Clause Comments**

| Topic            | Clause       | Comment #                                                                                                                                                                                                                                                                                                                                                                                                          | Count |
|------------------|--------------|-------------------------------------------------------------------------------------------------------------------------------------------------------------------------------------------------------------------------------------------------------------------------------------------------