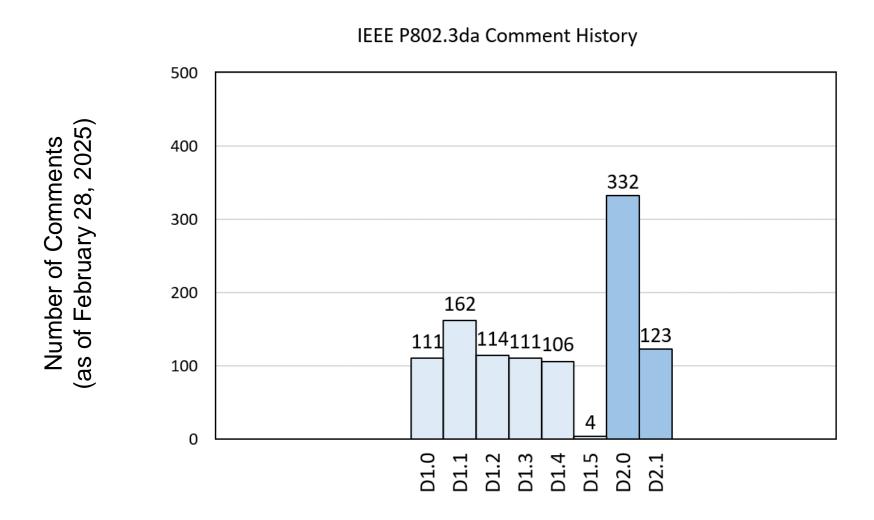

ally as of February 28, 2025: Working Group

| 00.00.y 20, 2020.      | ballot d2p1 |    |        | Req<br>% |
|------------------------|-------------|----|--------|----------|
|                        | #           | %  | Status | 70       |
| Abstain                | 36          | 20 | PASS   | < 30     |
| Disapprove w/ comment  | 13          | -  | 1      | -        |
| Disapprove w/o comment | 0           | ı  | 1      | -        |
| Approve                | 131         | 90 | PASS   | ≥ 75     |
| Ballots returned       | 180         | 75 | PASS   | ≥ 50     |
| Voters                 | 239         | ı  | 1      | -        |
| Comments               | 117         | -  | -      | -        |
| Comments w/ late       | 123         | -  | 1      | -        |

# P802.3da Comment History



## Draft 2.1 Working Group Review



## Draft 2.1 Working Group Review, cont.

Comment breakdown by Topic:

10BASE-T1S: 1 Late: 6 MPSE: 6

D-PLCA: 4 LLDP: 4 PCS: 3

Editorial: 20 Management: 4 PLCA: 3

EZ: 43 Mixing Segment: 6 Power: 13

Isolation: 1 MPD: 3 Unit Load: 6

Total: 123

#### P802.3da Draft 2.1 Comment Big Ticket Items

- Type 0 (24V) power parameters
- LLDP and Management of Power
- PLCA & D-PLCA state diagram changes
- Relation to Clause 147 PHY

1/14/25

Resolving various unsatisfied comments

#### Motion (EZ Bucket)

- Move to accept the proposed responses in the topic "EZ" in file 802.3da\_draft2p1\_Proposed Remedies\_EZ\_By Comment ID.pdf, except X,Y,Z.
- M: Valerie Maguire
- S: George Zimmerman
- (Technical >=75%)

1/14/25

Motion passes/fails (by voice without objecti