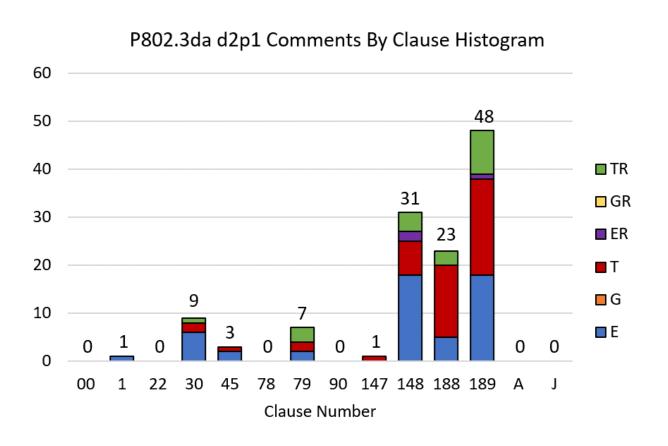

## Draft 2.1 Working Group Review

## Draft 2.1 Working Group Review, cont.

Comment breakdown by Topic:

10BASE-T1S: 1 Late: 6 MPSE: 6

D-PLCA: 4 LLDP: 4 PCS: 3

Editorial: 20 Management: 4 PLCA: 3

EZ: 43 Mixing Segment: 6 Power: 13

Isolation: 1 MPD: 3 Unit Load: 6

Total: 123