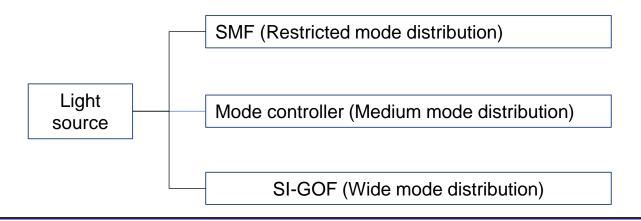

## Launching condition for bandwidth measurement

- DMD method is applied for estimating fiber bandwidth with VCSELs that have different launching conditions
- However, It may be difficult to apply DMD method for GI-POF, because maximum reach of GI-POF is limited only 15m
- In order to check the effect of launching condition with GI-POF, frequency response measurements with three different launching conditions (restricted, medium, and wide mode distribution) will be conducted by November plenary
- Once lauching condition dependence is defined, it will be applied as a worst case launching condition